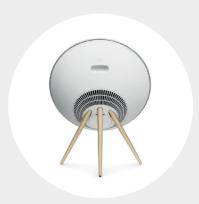

# JAW-DROPPING BEAUTIFUL SOUND

BeoPlay A9 is a powerful music streaming system, crafted to bring beauty and passion to your digital music. It works with all digital devices and the acclaimed Bang & Olufsen Signature Sound delivers an honest, clean and intense sound experience.