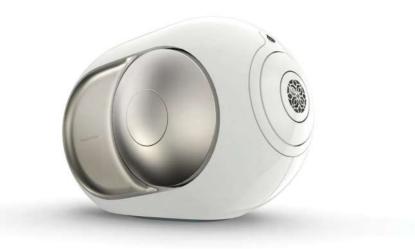

## What is Phantom ?

Phantom is a sound center, meaning, a system that receives via Wi-Fi music from your everyday devices (smartphone, tablet, computer, ...), it processes the signals and emits sound replacing your speakers.

Phantom is the best sound system in the world. Because it integrates revolutionary technologies to process and emit sound.

Phantom emits an **ultra-dense sound with physical impact.** The result: a uniquely powerful, incredibly distinct sound with no distortion.

## A revolutionary acoustic architecture:

Heart Bass Implosion: Phantom integrates a unique system of sound creation thanks to lateral beats under a very high pressure.

The spherical conception of Phantom is the perfect acoustic architecture to ensure an omnidirectional emission and a uniform sound, no matter the angle you are listening from.