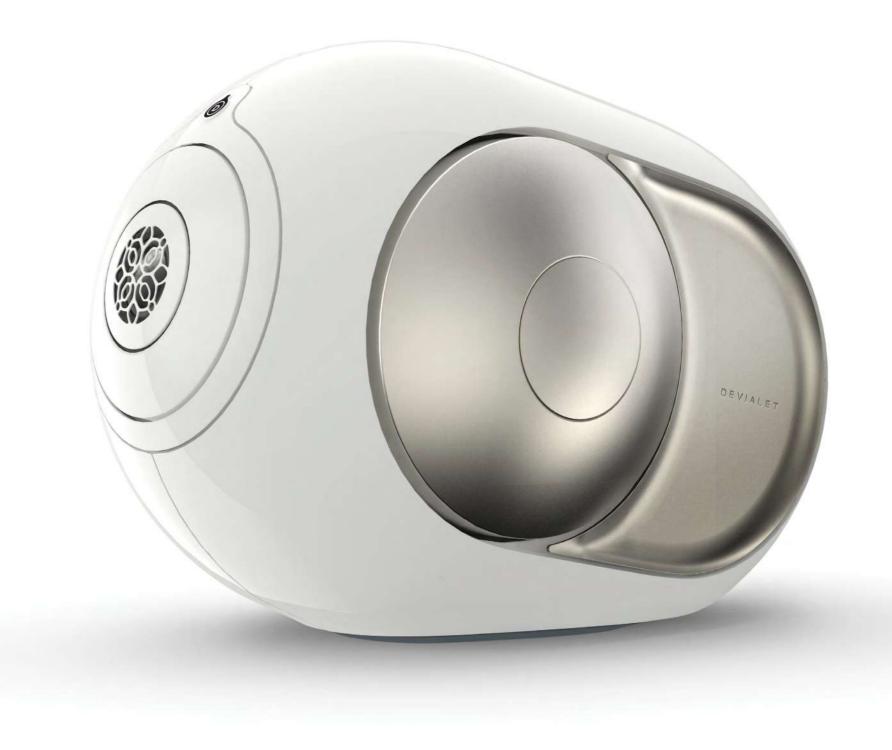

## What is Phantom ?

Phantom is a sound center, meaning, a system that receives via Wi-Fi music from your everyday devices (smartphone, tablet, computer, ...), it processes the signals and emits sound replacing your speakers.

Phantom is the best sound system in the world. Because it integrates revolutionary technologies to process and emit sound.

Phantom emits an **ultra-dense sound with physical impact.** The result: a uniquely powerful, incredibly distinct sound with no distortion.

## A revolutionary acoustic architecture:

Heart Bass Implosion: Phantom integrates a unique system of sound creation thanks to lateral beats under a very high pressure.

The spherical conception of Phantom is the perfect acoustic architecture to ensure an omnidirectional emission and a uniform sound, no matter the angle you are listening from.