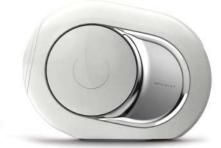

## What is Phantom ?

Phantom is a sound center, meaning, a system that receives via Wi-Fi music from your everyday devices (smartphone, tablet, computer, ...), it processes the signals and emits sound replacing your speakers.

Phantom is the best sound system in the world. Because it integrates revolutionary technologies to process and emit sound.

Phantom emits an **ultra-dense sound with physical impact.** The result: a uniquely powerful, incredibly distinct sound with no distortion.

## A revolutionary acoustic architecture:

Heart Bass Implosion: Phantom integrates a unique system of sound creation thanks to lateral beats under a very high pressure.

The spherical conception of Phantom is the perfect acoustic architecture to ensure an omnidirectional emission and a uniform sound, no matter the angle you are listening from.