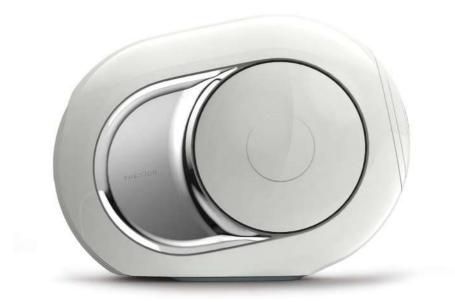

## What is Phantom ?

Phantom is a sound center, meaning, a system that receives via Wi-Fi music from your everyday devices (smartphone, tablet, computer, ...), it processes the signals and emits sound replacing your speakers.

Phantom is the best sound system in the world. Because it integrates revolutionary technologies to process and emit sound.

Phantom emits an **ultra-dense sound with physical impact.** The result: a uniquely powerful, incredibly distinct sound with no distortion.

## A revolutionary acoustic architecture:

Heart Bass Implosion: Phantom integrates a unique system of sound creation thanks to lateral beats under a very high pressure.

The spherical conception of Phantom is the perfect acoustic architecture to ensure an omnidirectional emission and a uniform sound, no matter the angle you are listening from.