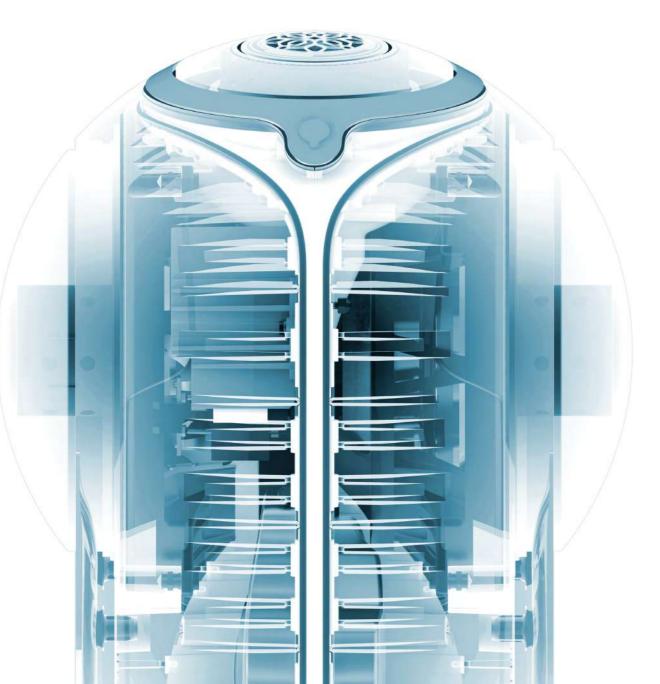

Heart Bass Implosion, is a technology specifically designed for the new sound center Phantom. It goes beyond the limits of common speakers and allows a performance never reached before: to emit ultra-dense sounds thanks to lateral beats under very high pressure.

An integrated cybernetic intelligence: the ADH Intelligence exclusive to Devialet is a super powerful micro-processor that hybridizes digital and analog technology. It purifies and magnifies the sound signal. It rules with absolute precision the mechanical functions of Phantom.

## A revolutionary acoustic architecture:

Heart Bass Implosion: Phantom integrates a unique system of sound creation thanks to lateral beats under a very high pressure.

The spherical conception of Phantom is the perfect acoustic architecture to ensure an omnidirectional emission and a uniform sound, no matter the angle you are listening from.

To reach this unique performance, we had to invent a fully cybernetic system integrating three major engineering inventions.