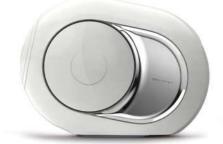

## What is Phantom ?

Phantom is a sound center, meaning, a system that receives via Wi-Fi music from your everyday devices (smartphone, tablet, computer, ...), it processes the signals and emits sound replacing your speakers.

Phantom is the best sound system in the world. Because it integrates revolutionary technologies to process and emit sound.

Phantom emits an **ultra-dense sound with physical impact.** The result: a uniquely powerful, incredibly distinct sound with no distortion.

## A revolutionary acoustic architecture:

Heart Bass Implosion: Phantom integrates a unique system of sound creation thanks to lateral beats under a very high pressure.

The spherical conception of Phantom is the perfect acoustic architecture to ensure an omnidirectional emission and a uniform sound, no matter the angle you are listening from.