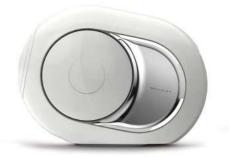

## What is Phantom ?

Phantom is a sound center, meaning, a system that receives via Wi-Fi music from your everyday devices (smartphone, tablet, computer, ...), it processes the signals and emits sound replacing your speakers.

Phantom is the best sound system in the world. Because it integrates revolutionary technologies to process and emit sound.

Phantom emits an **ultra-dense sound with physical impact.** The result: a uniquely powerful, incredibly distinct sound with no distortion.

## A revolutionary acoustic architecture:

Heart Bass Implosion: Phantom integrates a unique system of sound creation thanks to lateral beats under a very high pressure.

The spherical conception of Phantom is the perfect acoustic architecture to ensure an omnidirectional emission and a uniform sound, no matter the angle you are listening from.