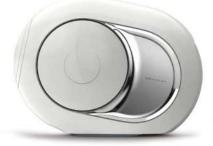

## What is Phantom ?

Phantom is a sound center, meaning, a system that receives via Wi-Fi music from your everyday devices (smartphone, tablet, computer, ...), it processes the signals and emits sound replacing your speakers.

Phantom is the best sound system in the world. Because it integrates revolutionary technologies to process and emit sound.

Phantom emits an **ultra-dense sound with physical impact.** The result: a uniquely powerful, incredibly distinct sound with no distortion.

## A revolutionary acoustic architecture:

Heart Bass Implosion: Phantom integrates a unique system of sound creation thanks to lateral beats under a very high pressure.

The spherical conception of Phantom is the perfect acoustic architecture to ensure an omnidirectional emission and a uniform sound, no matter the angle you are listening from.