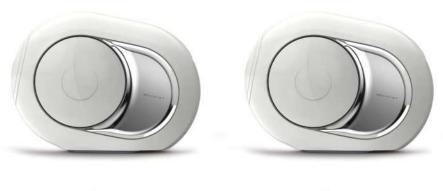

## What is Phantom ?

Phantom is a sound center, meaning, a system that receives via Wi-Fi music from your everyday devices (smartphone, tablet, computer, ...), it processes the signals and emits sound replacing your speakers.

Phantom is the best sound system in the world. Because it integrates revolutionary technologies to process and emit sound.

Phantom emits an **ultra-dense sound with physical impact.** The result: a uniquely powerful, incredibly distinct sound with no distortion.

## A revolutionary acoustic architecture:

Heart Bass Implosion: Phantom integrates a unique system of sound creation thanks to lateral beats under a very high pressure.

The spherical conception of Phantom is the perfect acoustic architecture to ensure an omnidirectional emission and a uniform sound, no matter the angle you are listening from.