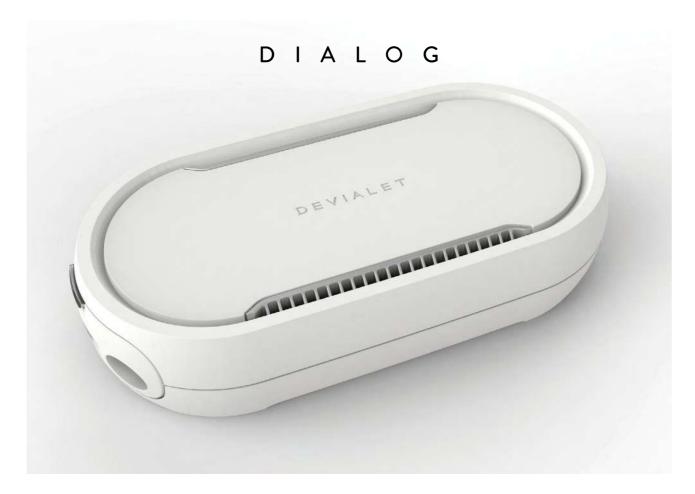

## DIALOG Ultra-powerful Wi-Fi sharing center

Dialog is Devialet's experience center for acoustic pleasure: ultra powerful, it deploys a multi-network in your home that connects all your devices and allows you to share your playlists with your friends.

The most reliable system in the world : Dialog opens the door to a world of acoustic pleasure with a very high output. With a processing power equivalent to that of the best computers, Dialog creates the most reliable existing network (a CPL network and three hyper-powerful Wi-Fi networks of 300 megabits/second on two bandwidths: 2,4 and 5 GHz).