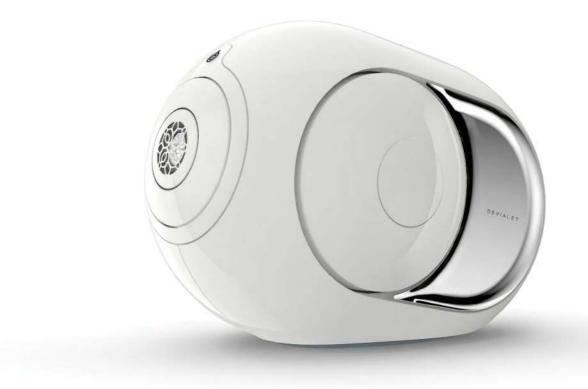

|                        | PHANTOM<br>Implosive Sound Center                                                                                                          | SILVER PHANTOM<br>Implosive Sound Center |
|------------------------|--------------------------------------------------------------------------------------------------------------------------------------------|------------------------------------------|
|                        | PERFO                                                                                                                                      | RMANCE                                   |
| ound Pressure Level    | 99 dBSPL at 1 meter                                                                                                                        | 105 dBSPL at 1 meter                     |
| Amplification power    | 750 Wpeak                                                                                                                                  | 3000 Wpeak                               |
| Bandwidth              | 16Hz to 25kHz at +/- 2dB                                                                                                                   |                                          |
| gital Analog Converter | TI PCM1798 24bits/192kHz                                                                                                                   |                                          |
| Processor              | - 800MHz dual-core ARM Cortex-A9 MPCore processor, hard IP, and<br>FPGA in a single Cyclone V System-On-Chip (SoC)<br>- 512 MB DDR3 Memory |                                          |
| Power Supply           | Power supply with IEC 100-240 V 50/60Hz 10A                                                                                                |                                          |
| Technologies           | HBI®<br>ADH®<br>SAM®<br>EVO®                                                                                                               |                                          |

|                   | CARACT                                           | TERISTICS                       |  |
|-------------------|--------------------------------------------------|---------------------------------|--|
|                   | - Weight: 11 kg                                  |                                 |  |
| Size and weight   | - Width: 253 mm                                  |                                 |  |
|                   | - Height: 255 mm                                 |                                 |  |
|                   | - Depth : 343 mm                                 |                                 |  |
|                   | - Volume: 12.15 L                                |                                 |  |
| Materials         | - Composite body:                                |                                 |  |
|                   | - internal skin: glass fiber filled polycabonate |                                 |  |
|                   | - external skin: ABS                             |                                 |  |
|                   | - Aluminum central core                          |                                 |  |
|                   | - Aluminum dome drivers                          |                                 |  |
| Colors and finish | - White body RAL 9016                            | - White body RAL 9016           |  |
|                   | - Polished stainless steel side                  | - Polished stainless steel side |  |
|                   | - White dome drivers                             | - Silver dome drivers           |  |
|                   |                                                  |                                 |  |
|                   | FONCTIO                                          | NNALITIES                       |  |
| Synchronization   |                                                  |                                 |  |
|                   | 1 to 24 Phantoms                                 |                                 |  |
|                   |                                                  |                                 |  |
| Connectivity      | dual-band Wi-Fi (a/b/g/n 2.4 GHz & 5 GHz)        |                                 |  |
|                   | Ethernet RJ-45 10/100/1000 MHz (Gigabit)         |                                 |  |
|                   | PLC Homeplug AV2                                 |                                 |  |
|                   | Toslink optical input (TV, blu                   | -ray, video games console,)     |  |
|                   |                                                  |                                 |  |
| Application       | Spark®                                           |                                 |  |
|                   | ·                                                |                                 |  |
|                   |                                                  |                                 |  |
|                   |                                                  |                                 |  |
| Supported OS      | Windows 7+,, N                                   | Nac OSX 10.9+<br>ndroid 4.4+    |  |