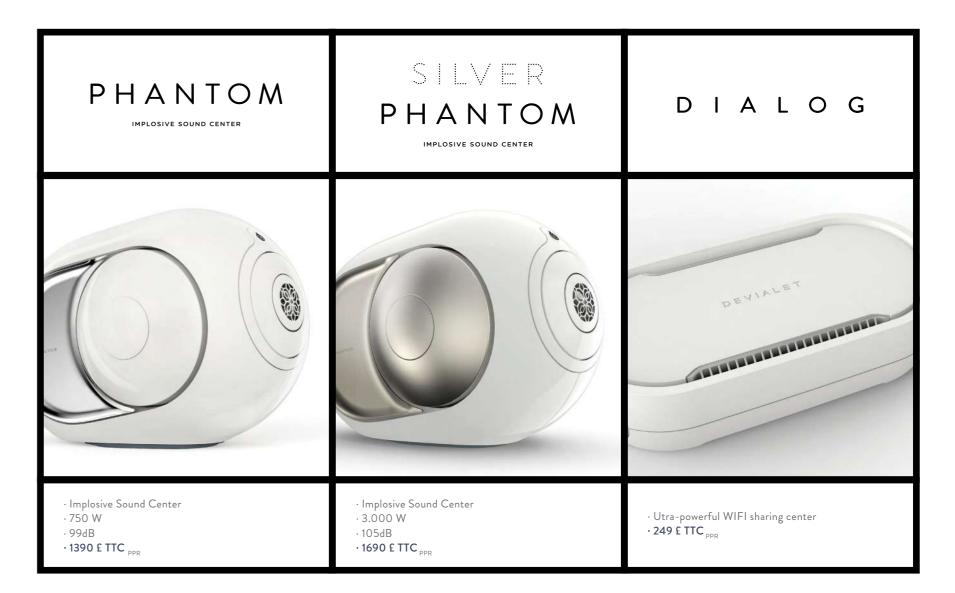

## IN TECHNICAL TERMS

• 750W for Phantom, 3.000W for Silver Phantom
• 99dB SPL for Phantom, 105dB SPL for Silver Phantom, at 1m
bandwidth of 16Hz to 20kHz

- $\cdot$  Zero distortion
- $\cdot$  Zero background noise
- · Zero impedance

• 249 £ TTC <sub>PPR</sub>