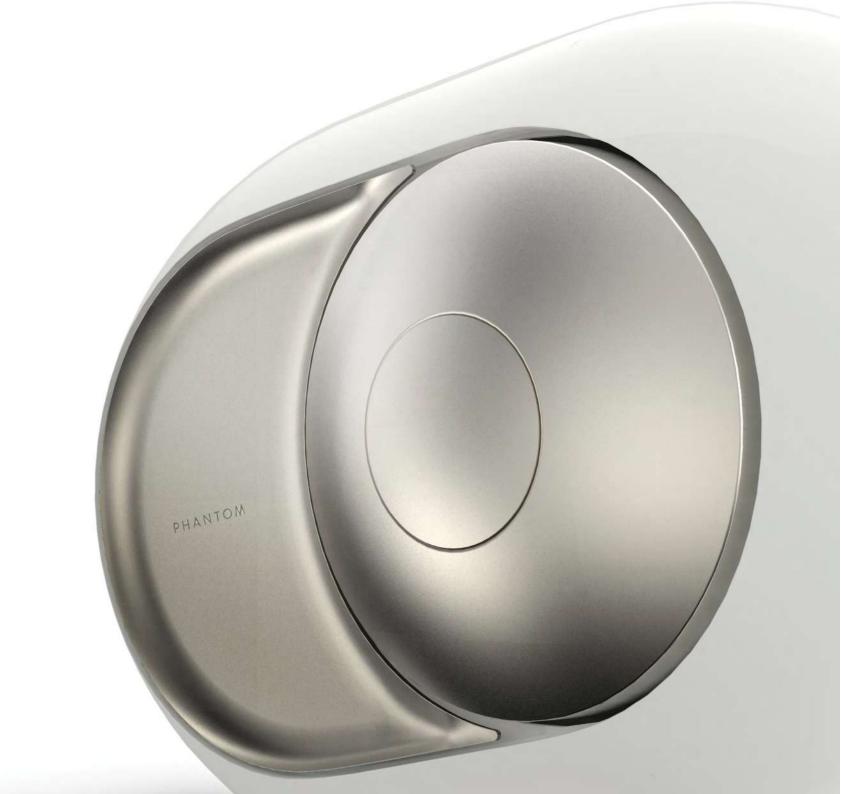

## A revolutionary acoustic architecture:

Heart Bass Implosion: Phantom integrates a unique system of sound creation thanks to lateral beats under a very high pressure.

The spherical conception of Phantom is the perfect acoustic architecture to ensure an omnidirectional emission and a uniform sound, no matter the angle you are listening from.

|                        | PHANTOM<br>Implosive Sound Center                                                                                                          | SILVER PHANTOM<br>Implosive Sound Center |
|------------------------|--------------------------------------------------------------------------------------------------------------------------------------------|------------------------------------------|
|                        | PERFO                                                                                                                                      | RMANCE                                   |
| ound Pressure Level    | 99 dBSPL at 1 meter                                                                                                                        | 105 dBSPL at 1 meter                     |
| Amplification power    | 750 Wpeak                                                                                                                                  | 3000 Wpeak                               |
| Bandwidth              | 16Hz to 25kHz at +/- 2dB                                                                                                                   |                                          |
| gital Analog Converter | TI PCM1798 24bits/192kHz                                                                                                                   |                                          |
| Processor              | - 800MHz dual-core ARM Cortex-A9 MPCore processor, hard IP, and<br>FPGA in a single Cyclone V System-On-Chip (SoC)<br>- 512 MB DDR3 Memory |                                          |
| Power Supply           | Power supply with IEC 100-240 V 50/60Hz 10A                                                                                                |                                          |
| Technologies           | HBI®<br>ADH®<br>SAM®<br>EVO®                                                                                                               |                                          |

|                   | CARACT                                           | TERISTICS                       |  |
|-------------------|--------------------------------------------------|---------------------------------|--|
|                   | - Weight: 11 kg                                  |                                 |  |
| Size and weight   | - Width: 253 mm                                  |                                 |  |
|                   | - Height: 255 mm                                 |                                 |  |
|                   | - Depth : 343 mm                                 |                                 |  |
|                   | - Volume: 12.15 L                                |                                 |  |
| Materials         | - Composite body:                                |                                 |  |
|                   | - internal skin: glass fiber filled polycabonate |                                 |  |
|                   | - external skin: ABS                             |                                 |  |
|                   | - Aluminum central core                          |                                 |  |
|                   | - Aluminum dome drivers                          |                                 |  |
| Colors and finish | - White body RAL 9016                            | - White body RAL 9016           |  |
|                   | - Polished stainless steel side                  | - Polished stainless steel side |  |
|                   | - White dome drivers                             | - Silver dome drivers           |  |
|                   |                                                  |                                 |  |
|                   | FONCTIO                                          | NNALITIES                       |  |
| Synchronization   |                                                  |                                 |  |
|                   | 1 to 24 Phantoms                                 |                                 |  |
|                   |                                                  |                                 |  |
| Connectivity      | dual-band Wi-Fi (a/b/g/n 2.4 GHz & 5 GHz)        |                                 |  |
|                   | Ethernet RJ-45 10/100/1000 MHz (Gigabit)         |                                 |  |
|                   | PLC Homeplug AV2                                 |                                 |  |
|                   | Toslink optical input (TV, blu                   | -ray, video games console,)     |  |
|                   |                                                  |                                 |  |
| Application       | Spark®                                           |                                 |  |
|                   | ·                                                |                                 |  |
|                   |                                                  |                                 |  |
|                   |                                                  |                                 |  |
| Supported OS      | Windows 7+,, N                                   | Nac OSX 10.9+<br>ndroid 4.4+    |  |