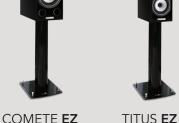

ecision, in view of achieving crafted perfection and irreproachable sound.

Benefiting greatly from the R&D carried out for the development of the MAGELLAN range, SIGNATURE combines the finest woodwork with TRIANGLE's acoustic expertise



AVAILABLE PIANO LACQUER FINISH : BLACK, WHITE, MAHOGANY



ALPHA



DELTA



THETA



GAMMA

### ESPRIT EZ

### DESIGN, MUSICALITY & ENJOYMENT



ESPRIT features a sleek design that compliments the excellent sound. The loudspeakers' clean and sharp lines are underscored by aluminium trims with concealed screws.

The floorstanders sit on a glass pedestal with adaptable spikes. The ESPRIT EZ speakers are desirable and aesthetic objects that blend perfectly into your home environment.



AVAILABLE FINISH: WHITE HIGH GLOSS, BLACK HIGH GLOSS, WALNUT

















HEYDA **EZ** 

VOCE **EZ** 

### 902

## THE PLEASURE OF MUSIC



The 902 range was designed with the objective of creating speakers that incorporate the warm and dynamic sound found in all TRIANGLE products at an affordable price.

The 902 takes its inspiration from the high-end TRIANGLE ranges.
The classic design combined with precision sound is the perfect mix for music lovers!



AVAILABLE FINISH: BLACK ASH, COGNAC



CELIUS 902



ANTAL 902



COMETE 902



**VOCE 902** 

#### www.trianglehifi.com

#### **WEBSITE**

Visit our website to get access to more information about TRIANGLE's products.

### ressellers.trianglehifi.com

#### **RESELLERS**

Here you will find all our resellers worldwide.

### blog.trianglehifi.com

#### HAUTE FRÉQUENCE

This is TRIANGLE's music blog that