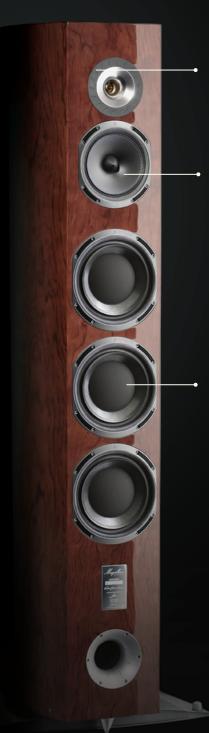

The ambitious **MAGELLAN** program represents five years of research, and a passionate non compromising quest for perfection.

With **SIGNATURE**, TRIANGLE continues its quest to offer a form of luxury craftsmanship made in France, combining the finest woodwork with TRIANGLE's acoustic expertise.

### THE ULTIMATE ACHIEVEMENT

MAGELLAN is the jewel in the crown, a magnificent blend of TRIANGLE, craftsmanship, pure luxury and cutting edge technology.

The ambitious MAGELLAN program represents five years of research, and a passionate non-compromising quest for perfection. It is a harmonious combination of fine materials and the

latest technology, taking every detail to the utmost limit of perfection.

MAGELLAN is a rare precision-piece, manufactured by expert hands, to be cherished and rediscovered every single day.

AVAILABLE PIANO LACQUER FINISH: BLACK, WHITE, BUBINGA, MAHOGANY

Benefiting greatly from the R&D carried out for the development of the MAGELLAN range, SIGNATURE combines the finest woodwork with TRIANGLE's acoustic expertise

AVAILABLE PIANO LACQUER FINISH : BLACK, WHITE, MAHOGANY