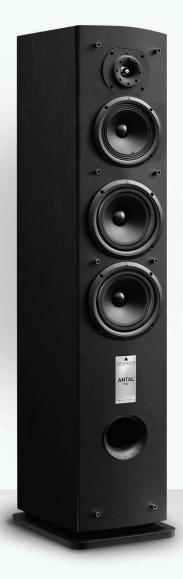

### 902

## THE PLEASURE OF MUSIC

The 902 range was designed with the objective of creating speakers that incorporate the warm and dynamic sound found in all TRIANGLE products at an affordable price.

The 902 takes its inspiration from the high-end TRIANGLE ranges.
The classic design combined with precision sound is the perfect mix for music lovers!

AVAILABLE FINISH: BLACK ASH, COGNAC

CELIUS 902

ANTAL 902

COMETE 902

**VOCE 902** 