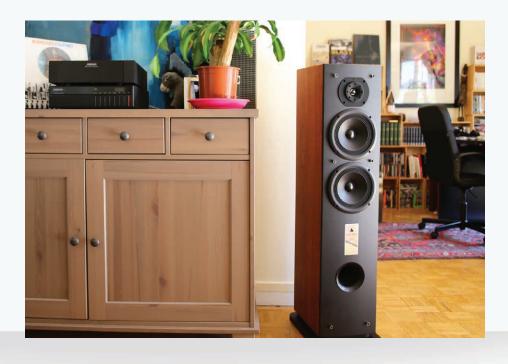

### 902

## THE PLEASURE OF MUSIC

The 902 range was designed with the objective of creating speakers that incorporate the warm and dynamic sound found in all TRIANGLE products at an affordable price.

The 902 takes its inspiration from the high-end TRIANGLE ranges.
The classic design combined with precision sound is the perfect mix for music lovers!

AVAILABLE FINISH: BLACK ASH, COGNAC

CELIUS 902

ANTAL 902

COMETE 902

**VOCE 902** 