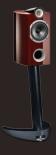

### DESIGN, MUSICALITY & ENJOYMENT

ESPRIT features a sleek design that compliments the excellent sound. The loudspeakers' clean and sharp lines are underscored by aluminium trims with concealed screws.

The floorstanders sit on a glass pedestal with adaptable spikes. The ESPRIT EZ speakers are desirable and aesthetic objects that blend perfectly into your home environment.

AVAILABLE FINISH: WHITE HIGH GLOSS, BLACK HIGH GLOSS, WALNUT