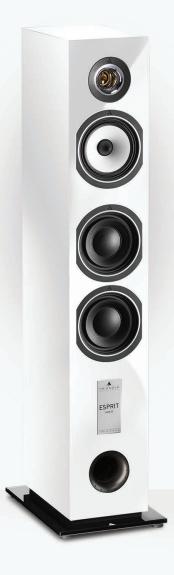

### ESPRIT EZ

### DESIGN, MUSICALITY & ENJOYMENT

ESPRIT features a sleek design that compliments the excellent sound. The loudspeakers' clean and sharp lines are underscored by aluminium trims with concealed screws.

The floorstanders sit on a glass pedestal with adaptable spikes. The ESPRIT EZ speakers are desirable and aesthetic objects that blend perfectly into your home environment.

AVAILABLE FINISH: WHITE HIGH GLOSS, BLACK HIGH GLOSS, WALNUT