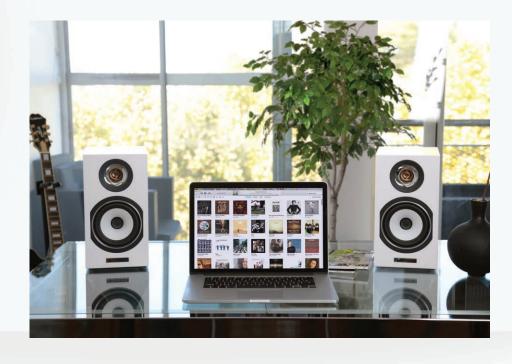

#### DYNAMIC

Our horn-loaded tweeter increases the overall efficiency of the speaker, thereby producing tremendous energy and vitality.

#### LIGHT

To create an **excellent realism** of voices, as well as the finesse and details of each instrument, TRIANGLE uses **light and resistant materials** to maintain maximum information levels even at low volume.

### FAST & ACCURATE

The woofers are designed to assure that the bass driver moves **quickly and precisely**. The full control of the bass allows the medium to work freely.

1985

1980

**1180** is the first model marketed by TRIANGLE. It was highly successful with high-end audio dealers who appreciated its originality and technical qualities.