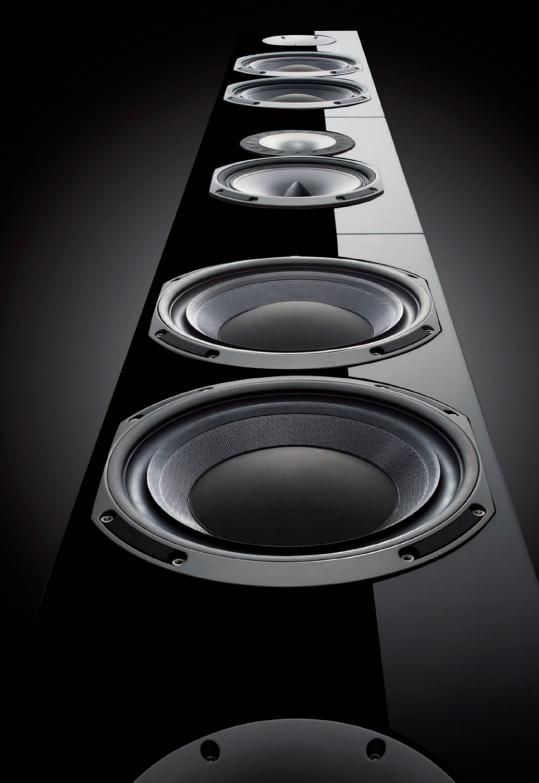

#### DYNAMIC

Our horn-loaded tweeter increases the overall efficiency of the speaker, thereby producing tremendous energy and vitality.

#### LIGHT

To create an **excellent realism** of voices, as well as the finesse and details of each instrument, TRIANGLE uses **light and resistant materials** to maintain maximum information levels even at low volume.

### FAST & ACCURATE

The woofers are designed to assure that the bass driver moves **quickly and precisely**. The full control of the bass allows the medium to work freely.

1985

1980

**1180** is the first model marketed by TRIANGLE. It was highly successful with high-end audio dealers who appreciated its originality and technical qualities.