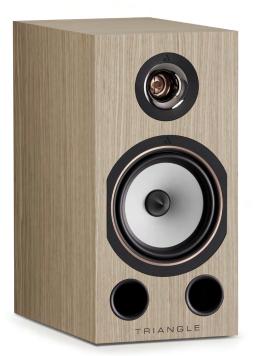

The Comète bookshelf speaker has seduced generations of audiophiles with its spacious sound and incredible delivery of lower frequencies. This 40th Anniversary Edition follows the same principles and benefits from the latest optimizations of the Antal model.

It features new rose gold anodized magnesium dome tweeter, offering high efficiency and controlled distortion. Magnesium combines two desired qualities: lightness and rigidity.

It also has a new midrange/bass driver in natural cellulose paper, this time with an engine and suspensions adapted for a wider spectrum of sound. Clarity, details of the vocal range, and incredible delivery of lower frequencies are its main qualities.