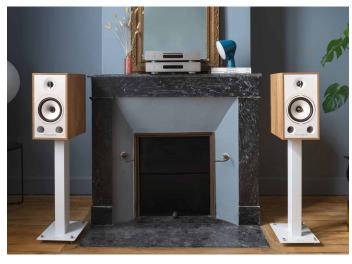

Discrete, bright, and soft, the new BOREA Light Oak speakers integrate with delicacy into any interior to give life to the music.

## MATERIALS AND COLORS IN PERFECT HARMONY

The Light Oak finish of the Borea range differs by the subtle alliance of colors and materials to provide a delight for the eyes and the ears. The wood associated with white & cream colors is perfectly in line with the Nordic-style decoration: discreet and timeless.

## ATTENTION TO DETAIL

All speakers in the Borea range have a magnetic protective grill, showing no visible inserts or screws. In the new Light Oak finish, the grilles are coated with textured Heather Gray fabric providing an unobtrusive and chic design. Adding a touch of warmth and relief, they enable the speakers to elegantly blend into any interior.