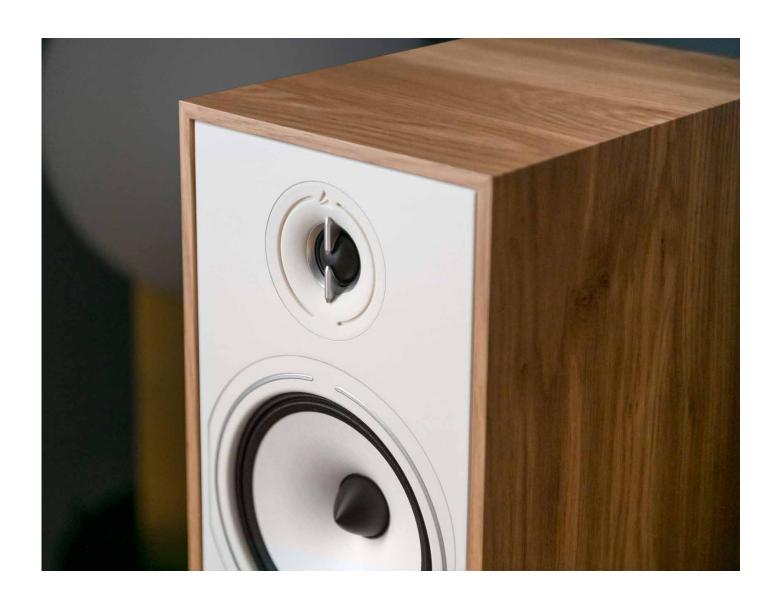

The drivers' rims, the ports and the feet have also been redesigned for a "tone-on-tone" effect that blends harmoniously all the technical aspects within these sleek and modern speakers.

The result is a soft note so the only thing that stands out is the high-fidelity Triangle sound, as powerful and clear as ever.

## ACOUSTIC PERFORMANCE

EFS tweeter, midrange in natural cellulose, powerful and precise low frequencies, and Driver Vibration Absorption System (DVAS) remain the core technologies used in the range to provide high quality yet affordable acoustic performance.