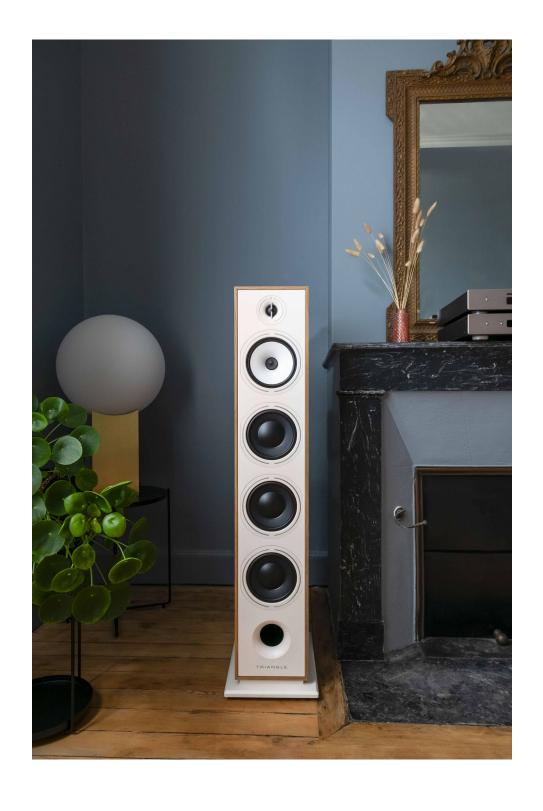

In the spotlight this fall is the **2020 best-seller**, the BOREA range, now enhanced with a **new natural Light Oak finish**, chosen with care and boldness.

This new sleek and clean color follows the trend of Scandinavian design. A return to natural shades, bringing the speakers elegance and authenticity, and adding a touch of femininity.

Discrete, bright, and soft, the new BOREA Light Oak speakers integrate with delicacy into any interior to give life to the music.

## MATERIALS AND COLORS IN PERFECT HARMONY

The Light Oak finish of the Borea range differs by the subtle alliance of colors and materials to provide a delight for the eyes and the ears. The wood associated with white & cream colors is perfectly in line with the Nordic-style decoration: discreet and timeless.

## ATTENTION TO DETAIL

All speakers in the Borea range have a magnetic protective grill, showing no visible inserts or screws. In the new Light Oak finish, the grilles are coated with textured Heather Gray fabric providing an unobtrusive and chic design. Adding a touch of warmth and relief, they enable the speakers to elegantly blend into any interior.