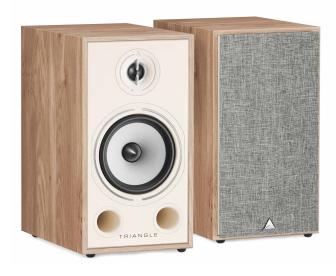

In the spotlight this fall is the **2020 best-seller**, the BOREA range, now enhanced with a **new natural Light Oak finish**, chosen with care and boldness.

This new sleek and clean color follows the trend of Scandinavian design. A return to natural shades, bringing the speakers elegance and authenticity, and adding a touch of femininity.

Discrete, bright, and soft, the new BOREA Light Oak speakers integrate with delicacy into any interior to give life to the music.

## MATERIALS AND COLORS IN PERFECT HARMONY

The Light Oak finish of the Borea range differs by the subtle alliance of colors and materials to provide a delight for the eyes and the ears. The wood associated with white & cream colors is perfectly in line with the Nordic-style decoration: discreet and timeless.

## ATTENTION TO DETAIL

All speakers in the Borea range have a magnetic protective grill, showing no visible inserts or screws. In the new Light Oak finish, the grilles are coated with textured Heather Gray fabric providing an unobtrusive and chic design. Adding a touch of warmth and relief, they enable the speakers to elegantly blend into any interior.