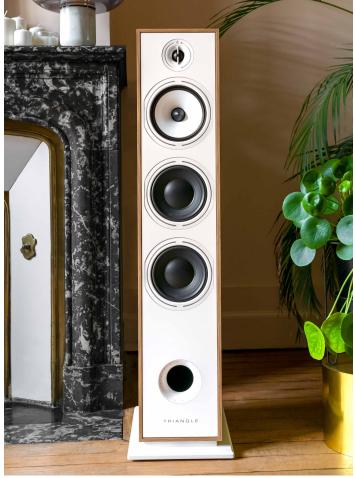

The drivers' rims, the ports and the feet have also been redesigned for a "tone-on-tone" effect that blends harmoniously all the technical aspects within these sleek and modern speakers.

The result is a soft note so the only thing that stands out is the high-fidelity Triangle sound, as powerful and clear as ever.

## ATTENTION TO DETAIL

All speakers in the Borea range have a magnetic protective grill, showing no visible inserts or screws. In the new Light Oak finish, the grilles are coated with textured Heather Gray fabric providing an unobtrusive and chic design. Adding a touch of warmth and relief, they enable the speakers to elegantly blend into any interior.

## ACOUSTIC PERFORMANCE

EFS tweeter, midrange in natural cellulose, powerful and precise low frequencies, and Driver Vibration Absorption System (DVAS) remain the core technologies used in the range to provide high quality yet affordable acoustic performance.