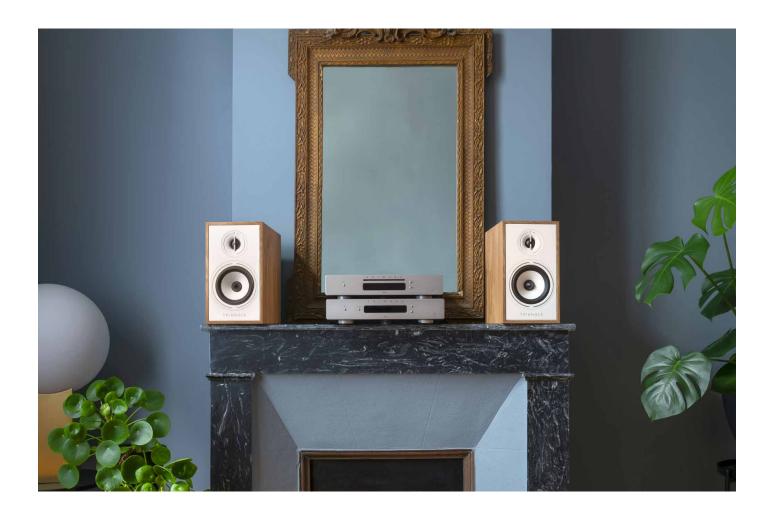

In the spotlight this fall is the **2020 best-seller**, the BOREA range, now enhanced with a **new natural Light Oak finish**, chosen with care and boldness.

This new sleek and clean color follows the trend of Scandinavian design. A return to natural shades, bringing the speakers elegance and authenticity, and adding a touch of femininity.

## MATERIALS AND COLORS IN PERFECT HARMONY

The Light Oak finish of the Borea range differs by the subtle alliance of colors and materials to provide a delight for the eyes and the ears. The wood associated with white & cream colors is perfectly in line with the Nordic-style decoration: discreet and timeless.

## ATTENTION TO DETAIL

All speakers in the Borea range have a magnetic protective grill, showing no visible inserts or screws. In the new Light Oak finish, the grilles are coated with textured Heather Gray fabric providing an unobtrusive and chic design. Adding a touch of warmth and relief, they enable the speakers to elegantly blend into any interior.