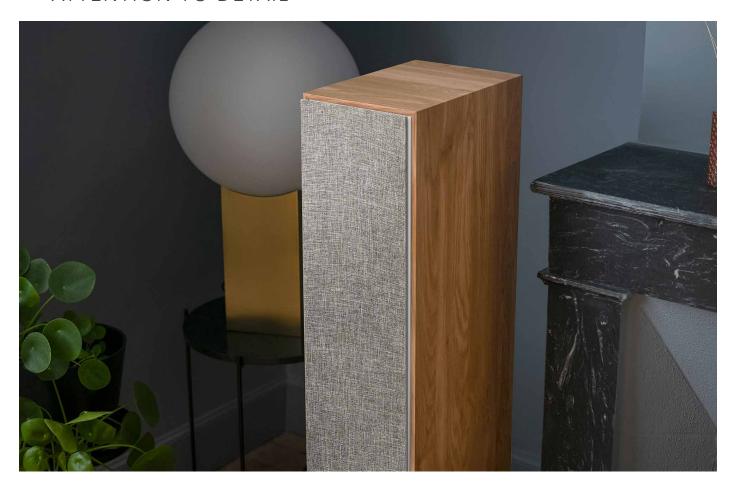

## ATTENTION TO DETAIL

All speakers in the Borea range have a magnetic protective grill, showing no visible inserts or screws. In the new Light Oak finish, the grilles are coated with textured Heather Gray fabric providing an unobtrusive and chic design. Adding a touch of warmth and relief, they enable the speakers to elegantly blend into any interior.

The combination of white, wood and gray offers a minimalist, natural and modern finish.