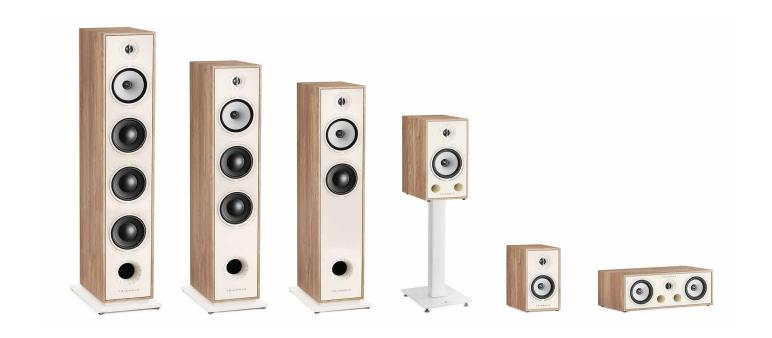

## List and Price of models: (Public Price)

Borea BR09 – 1199€ (pair)

Borea BR08– 999€ (pair)

Borea BR07–849€ (pair)

Borea BR03–399€ (pair)

Borea BR02 – 319€(pair)

Borea BRC1 – 249€ (piece)