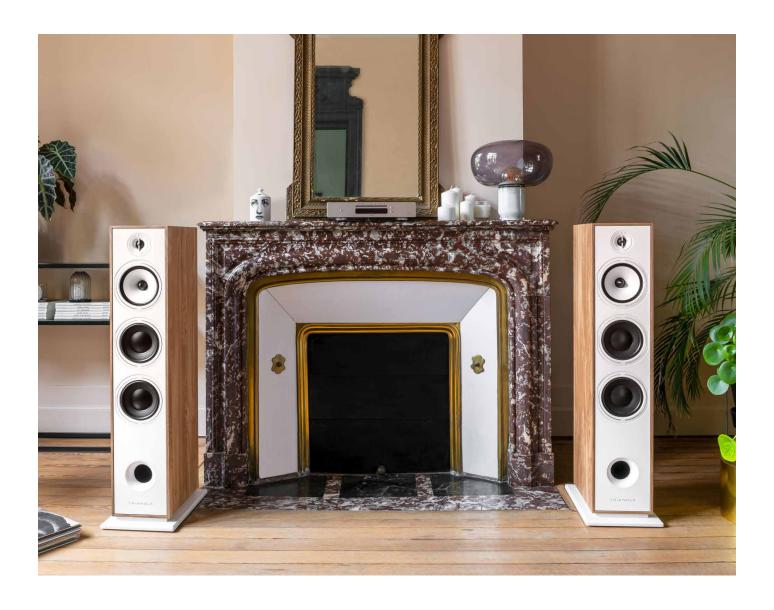

In the spotlight this fall is the **2020 best-seller**, the BOREA range, now enhanced with a **new natural Light Oak finish**, chosen with care and boldness.

This new sleek and clean color follows the trend of Scandinavian design. A return to natural shades, bringing the speakers elegance and authenticity, and adding a touch of femininity.

## MATERIALS AND COLORS IN PERFECT HARMONY

The Light Oak finish of the Borea range differs by the subtle alliance of colors and materials to provide a delight for the eyes and the ears. The wood associated with white & cream colors is perfectly in line with the Nordic-style decoration: discreet and timeless.

## ATTENTION TO DETAIL

All speakers in the Borea range have a magnetic protective grill, showing no visible inserts or screws. In the new Light Oak finish, the grilles are coated with textured Heather Gray fabric providing an unobtrusive and chic design. Adding a touch of warmth and relief, they enable the speakers to elegantly blend into any interior.