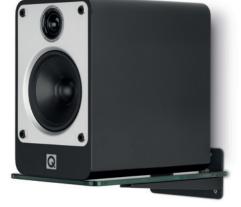

## Wall mounting your speakers?

We have designed elegant 'floating' glass shelves to perfectly complement your Q Acoustics loudspeakers. Strong yet visually discreet; the bespoke, space saving shelves allow you to securely mount your bookshelf or centre speakers to suitable walls in your listening area.

#### GLASS WALL SUPPORTS

#### Stock Code

QA2140 Q SPEAKER GLASS WALL SUPPORTS (PAIR) QA2130 Q CENTRE GLASS WALL SUPPORT (EACH)