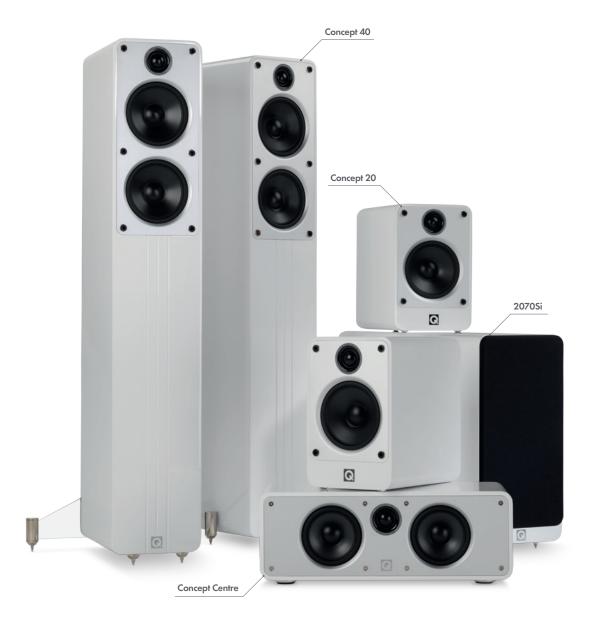

# Concept 5.1 Cinema Pack

We are proud to annouce the Concept 5.1 cinema pack. Movie lovers can now experience soundtracks and dialogue with the same unparalleled level of sonic performance that audiophiles already enjoy from the award-winning Concept stereo models.

This outstanding level of performance is achieved because the 'Concept' models incorporate 'Gelcore™ Construction' loudspeaker cabinets; the ground breaking technology, developed by Q Acoustics, which almost totally eliminates loudspeaker cabinet resonance – a major factor limiting the sonic performance of modern loudspeakers.

#### CONCEPT 5.1 CINEMA PACK

#### Stock Code

QA2680 CONCEPT CINEMA PACK BLACK
QA2685 CONCEPT CINEMA PACK WHITE
[comprises Concept 40 + Concept Centre + Concept 20 + Q2070i Subwoofer]