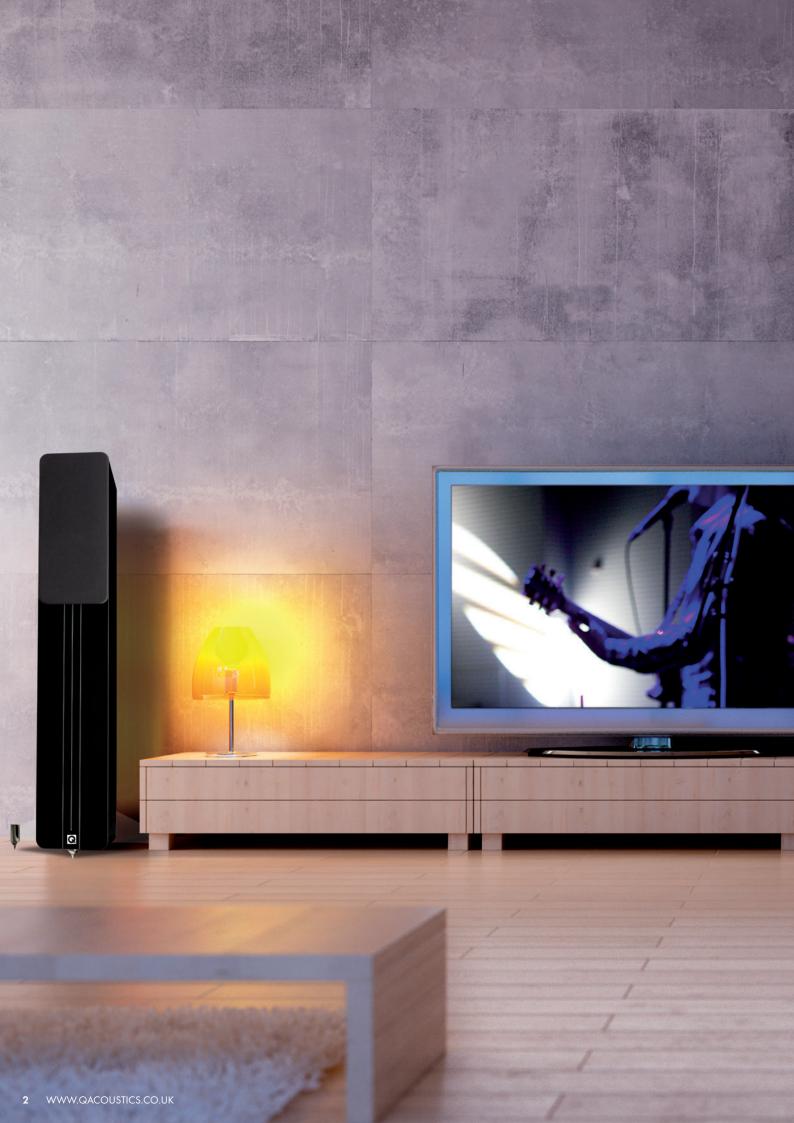

# Concept 40

The Concept 40 is Q Acoustics' flagship floorstanding speaker. It is the newest addition of the acclaimed, award winning Concept series and, like so many Q Acoustics models, delivers an unparalleled sonic performance at its price. We firmly believe the Concept 40 sets new standards, even outperforming many speakers in higher price brackets.

In common with the Concept 20, its award-winning 'little brother', the new Concept 40's extraordinary soundstage, dynamics and sheer musicality is achieved by incorporating its bespoke drive units into a 'Gelcore<sup>TM</sup> Construction' cabinet. This State-of-the-Art, ultra-low resonance and beautifully lacquered cabinet design allows the drive units to perform at their very impressive best.

The low distortion drive units incorporate powerful oversized magnets to ensure wide dynamics and an ultra-fast transient response. The elegant tripod stand allows the Concept 40 to achieve perfect rigidity and floor contact which further enhances its performance.

Even the speaker's attractive aluminium facia plate is not purely decorative. It's part of an assembly which clamps a butyl rubber sheet to the front panel to reduce cabinet resonance still further.

With 90dB sensitivity and a nominal impedance of 6 ohms, the Concept 40 is easily driven by any good quality amplifier. This striking floorstanding loudspeaker is available in either high gloss black, or high gloss white finishes.