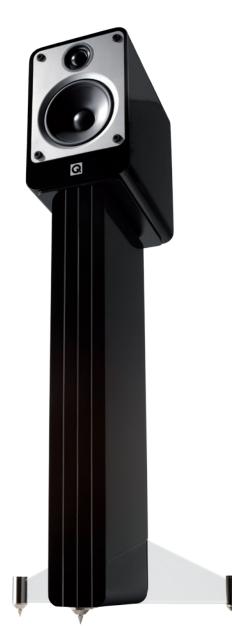

## Concept 20

The 'Concept 20' is a special loudspeaker which goes beyond anything that Q Acoustics has achieved before. It's a beautifully styled product which we confidently believe provides a level of sonic performance previously thought impossible at its price point.

To achieve this extraordinary result, Q Acoustics' design team applied advanced technology to address the fundamental problem of cabinet resonance, widely recognised as the single biggest hurdle preventing 'high end' sonic performance at an 'affordable' price.

The 'Concept 20' proves cabinet resonance need be a problem no longer.

Its Gelcore<sup>TM</sup> Construction, 'cabinet within a cabinet' design, incorporates a bespoke, resonance absorbing, non-setting adhesive which converts the kinetic energy and disperses it as heat. This substantially reduces distortion and allows the individual drive units to deliver their optimal performance.