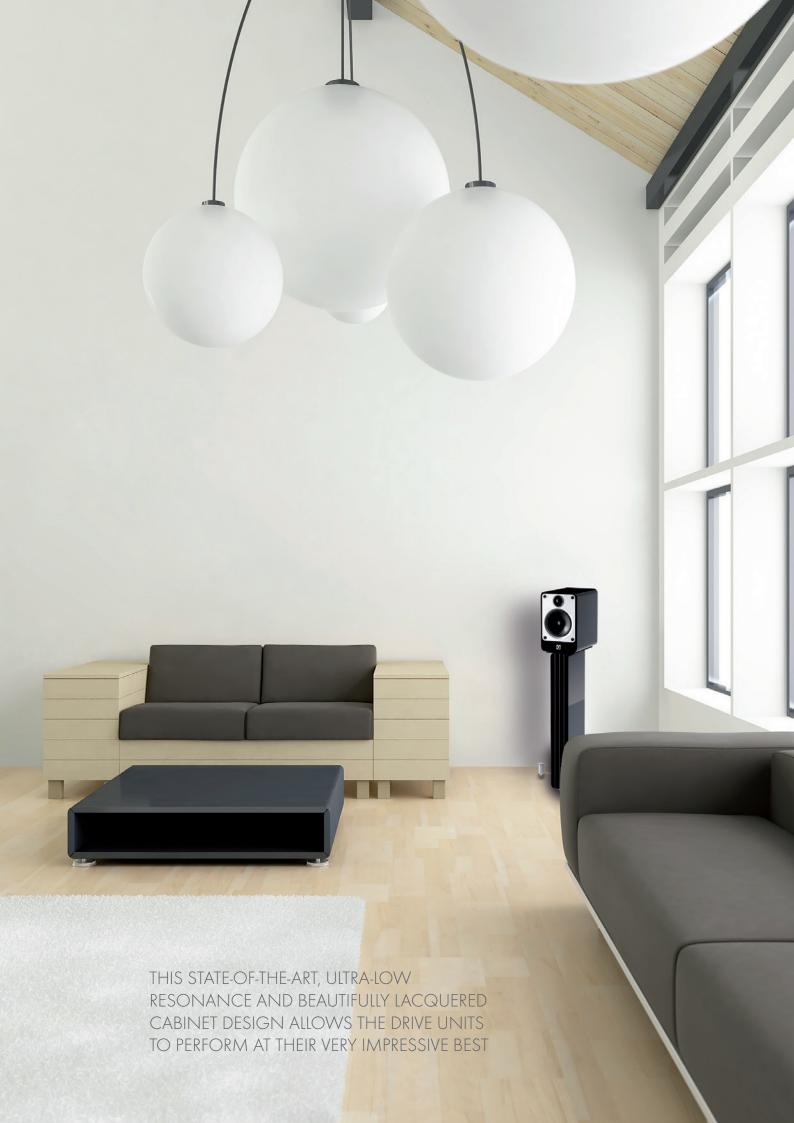

# Concept 40

The Concept 40 is Q Acoustics' flagship floorstanding speaker. It is the newest addition of the acclaimed, award winning Concept series and, like so many Q Acoustics models, delivers an unparalleled sonic performance at its price. We firmly believe the Concept 40 sets new standards, even outperforming many speakers in higher price brackets.

In common with the Concept 20, its award-winning 'little brother', the new Concept 40's extraordinary soundstage, dynamics and sheer musicality is achieved by incorporating its bespoke drive units into a 'Gelcore<sup>TM</sup> Construction' cabinet. This State-of-the-Art, ultra-low resonance and beautifully lacquered cabinet design allows the drive units to perform at their very impressive best.