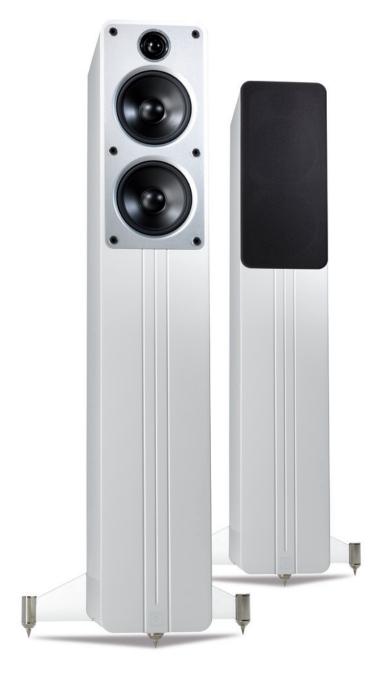

# Concept 40

The Concept 40 is Q Acoustics' flagship floorstanding speaker. It is the newest addition of the acclaimed, award winning Concept series and, like so many Q Acoustics models, delivers an unparalleled sonic performance at its price. We firmly believe the Concept 40 sets new standards, even outperforming many speakers in higher price brackets.

In common with the Concept 20, its award-winning 'little brother', the new Concept 40's extraordinary soundstage, dynamics and sheer musicality is achieved by incorporating its bespoke drive units into a 'Gelcore<sup>TM</sup> Construction' cabinet. This State-of-the-Art, ultra-low resonance and beautifully lacquered cabinet design allows the drive units to perform at their very impressive best.

The low distortion drive units incorporate powerful oversized magnets to ensure wide dynamics and an ultra-fast transient response. The elegant tripod stand allows the Concept 40 to achieve perfect rigidity and floor contact which further enhances its performance.

Even the speaker's attractive aluminium facia plate is not purely decorative. It's part of an assembly which clamps a butyl rubber sheet to the front panel to reduce cabinet resonance still further.

With 90dB sensitivity and a nominal impedance of 6 ohms, the Concept 40 is easily driven by any good quality amplifier. This striking floorstanding loudspeaker is available in either high gloss black, or high gloss white finishes.