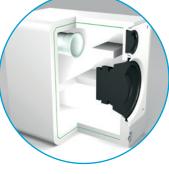

The 'Concept 20' proves cabinet resonance need be a problem no longer.

Its Gelcore<sup>TM</sup> Construction, 'cabinet within a cabinet' design, incorporates a bespoke, resonance absorbing, non-setting adhesive which converts the kinetic energy and disperses it as heat. This substantially reduces distortion and allows the individual drive units to deliver their optimal performance.

#### Stock Code

QA2120 CONCEPT 20 STAND BLACK (PAIR) QA2125 CONCEPT 20 STAND WHITE (PAIR)

The 'cabinet within a cabinet' Gelcore<sup>TM</sup>
construction dramatically reduces
resonances and colouration.