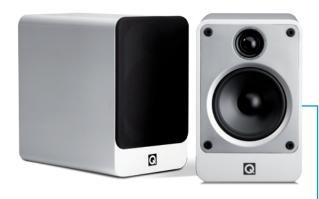

## Concept 20

The 'Concept 20' is a special loudspeaker which goes beyond anything that Q Acoustics has achieved before. It's a beautifully styled product which we confidently believe provides a level of sonic performance previously thought impossible at its price point.

To achieve this extraordinary result, Q Acoustics' design team applied advanced technology to address the fundamental problem of cabinet resonance, widely recognised as the single biggest hurdle preventing 'high end' sonic performance at an 'affordable' price.

The 'Concept 20' proves cabinet resonance need be a problem no longer.

Its Gelcore<sup>TM</sup> Construction, 'cabinet within a cabinet' design, incorporates a bespoke, resonance absorbing, non-setting adhesive which converts the kinetic energy and disperses it as heat. This substantially reduces distortion and allows the individual drive units to deliver their optimal performance.