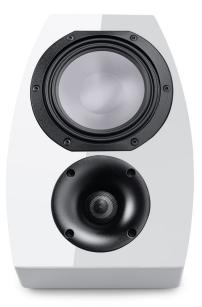

## **AR 8**

- 2-way, closed
- Titanium-graphite technology
- 100 watts music power handling
- 19.5 x 27 x 14.5 cm (W x H x D)

€449.00 \* inkl. MwSt.

| Туре                       | Dolby Atmos® Multifunction-speaker                                                                                                                                               |
|----------------------------|----------------------------------------------------------------------------------------------------------------------------------------------------------------------------------|
| Engineering Principle      | 2-way closed                                                                                                                                                                     |
| Nom. /Music power handling | 60 / 100 watts                                                                                                                                                                   |
| SPL (1 watt/1m)            | 86 dB                                                                                                                                                                            |
| Frequency response         | 5030.000 Hz                                                                                                                                                                      |
| Crossover frequency        | 3.200 Hz                                                                                                                                                                         |
| Tweeter                    | 1 x 25 mm (1"), ceramic                                                                                                                                                          |
| Special Features           | Dolby Atmos® technology<br>Reflection speaker for floorstanding- and compact speakers<br>Integrated wallmount for use as a Stereo Sound effect speaker<br>Removable fabric cover |
| Nominal Impedance          | 48 ohms                                                                                                                                                                          |
| Dimensions (WxHxD)         | 19.5 x 27 x 14.5 cm (7.7" x 10.6" x 5.7") (horizontal)                                                                                                                           |
| Weight                     | 3.6 kg                                                                                                                                                                           |
| Carton Content             | Canton AR 8 (Pair)<br>Equipment feet<br>Fabric grill<br>Manual                                                                                                                   |