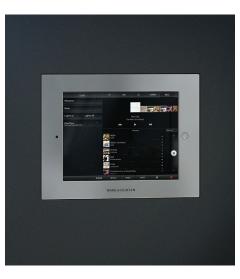

## IPAD HOLDER - ON WALL

for operating home automation systems your home automation system. in residential and commercial settings.

## IPAD HOLDER - IN WALL

This aluminium mount keeps your iPad Discretely display your iPad with this completely secure while easily displaying in-wall mount. It features a mounting its functions. The slim design presents cradle and magnetic bezel, which provide your device in a stylish manner and is ideal a semi-permanent point of control for

## LANDSCAPE MODE

| Item 28002 - iPad holder - Air on-wall aluminium  |
|---------------------------------------------------|
| Item 28004 - iPad holder - Air in-wall aluminium  |
| Item 28003 - iPad holder - Mini on-wall aluminium |
| Item 28005 - iPad holder - Mini in-wall aluminium |
| Item 28064 - iPad holder - Air on-wall Black      |
| Item 28062 - iPad holder - Air in-wall Black      |
| Item 28065 - iPad holder - Mini on-wall Black     |
| Item 28063 - iPad holder - Mini in-wall Black     |
| Item 28037 - iPad holder - Pro on-wall aluminium  |
| Item 28038 - iPad holder - Pro in-wall aluminium  |