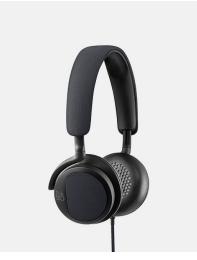

#### **BEOPLAY H2**

The BeoPlay H2 is a flexible, on-ear headphone that offers superior sound, as well as microphone and remote features for hassle-free control. Adaptive fit technology means BeoPlay H2 adapts to fit any head perfectly and within minutes.