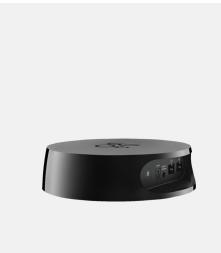

## **BEOLAB TRANSMITTER 1**

Regardless of your Bang & Olufsen TV or music system, you can now experience seamless connectivity to our brand new maculate Wireless Sound solution. Simspeakers featuring Immaculate Wireless Sound. Simply integrate BeoLab Transmitter 1 into your existing setup to un- choosing, and you're ready to immerse leash exceptional wireless sound through your living space in superb audio - wirethe new BeoLab 17, BeoLab 18 or BeoLab lessly. Create your perfect custom home 20 speakers, and add depth and bass cinema experience or sculpt a peerless with our BeoLab 19 subwoofer - scalable musical landscape. up to a full 7.1 surround sound setup.

## **BEOLAB RECEIVER 1**

Seamlessly integrate any speaker from the Bang & Olufsen portfolio into your Imply attach BeoLab Receiver 1 to a current wired Bang & Olufsen speaker of your