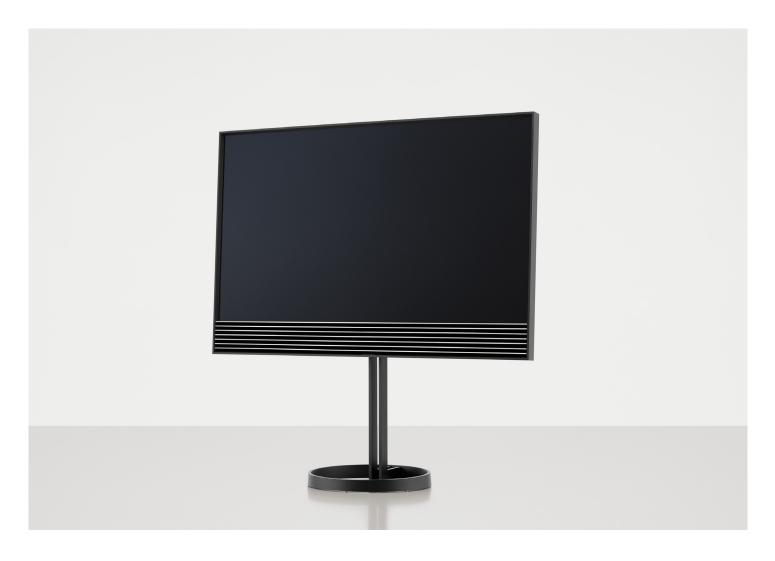

## **BEOVISION HORIZON - 48**

BeoVision Horizon is a modern 4K UHD Introducing a new form of functional screen that gives you total flexibility in flexibility that entertains you when and terms of placement options, a stellar and where it suits you with integrated access forceful sound experience, amazing pic- to all your entertainment through the ture quality automatically adjusted to ever evolving Android TVTM platform. content and light conditions

Frame: Black matt anodised aluminium Cabinet: Black Speaker grill: Forged iron grey matt anodised aluminium lamellas

Placement: Wheel stand, floor stand, easel stand, wall bracket