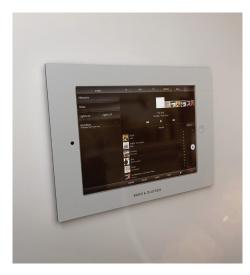

## IPAD HOLDER - ON WALL

for operating home automation systems your home automation system. in residential and commercial settings.

## IPAD HOLDER - IN WALL

This aluminium mount keeps your iPad Discretely display your iPad with this completely secure while easily displaying in-wall mount. It features a mounting its functions. The slim design presents cradle and magnetic bezel, which provide your device in a stylish manner and is ideal a semi-permanent point of control for

## LANDSCAPE MODE

| Item 28002 - iPad holder - Air on-wall aluminium  |
|---------------------------------------------------|
| Item 28004 - iPad holder - Air in-wall aluminium  |
| Item 28003 - iPad holder - Mini on-wall aluminium |
| Item 28005 - iPad holder - Mini in-wall aluminium |
| Item 28064 - iPad holder - Air on-wall Black      |
| Item 28062 - iPad holder - Air in-wall Black      |
| Item 28065 - iPad holder - Mini on-wall Black     |
| Item 28063 - iPad holder - Mini in-wall Black     |
| Item 28037 - iPad holder - Pro on-wall aluminium  |
| Item 28038 - iPad holder - Pro in-wall aluminium  |