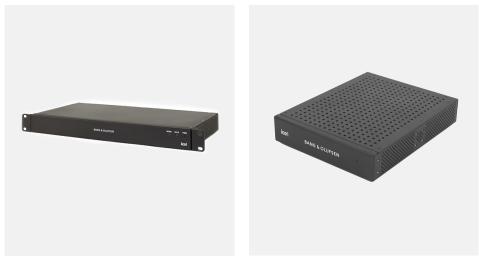

#### **BEOSYSTEM 4**

BeoSystem 4 is the video engine that takes customised cinematic entertainment to a whole new level. It is optimised for a central installation that may include advanced sound setups and home-automation systems. You can connect up to six different sources such as Blu-ray players, Apple TV, PlayStation, etc., and get full control of the entire system.