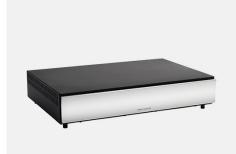

#### **BEOSYSTEM 4**

BeoSystem 4 is the video engine that takes customised cinematic entertainment to a whole new level. It is optimised for a central installation that may include advanced sound setups and home-automation systems. You can connect up to six different sources such as Blu-ray players, Apple TV, PlayStation, etc., and get full control of the entire system.