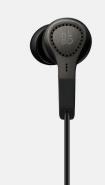

## **BEOPLAY H3**

Dynamic in-ear headphones offering immense comfort, powerful sound and a durable sturdy exterior in a range of outfit-flattering colors. BeoPlay H3 comes in a beautifully crafted carrying case.

## **BEOPLAY H3 ANC**

Delicately tuned for those who want to experience all the details of their music, even in noisy environments. These active noise cancellation in-hear headphones feature air vents, resulting in natural sound reproduction. The rechargeable battery provides up to 20 hours of continuous playtime with ANC turned on.