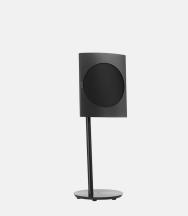

## BEOLAB 19

Part of our collection of Immaculate Wireless Sound-enabled loudspeakers BeoLab 19 is a subwoofer for deep bass signals.