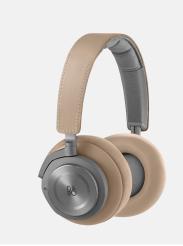

## **BEOPLAY H9**

With Beoplay H9, the focus is on the music. So you can enjoy all the power and precision of authentic Bang & Olufsen Signature Sound and move freely. Beoplay H9 features a rechargeable and replaceable battery with up to 14 hours of wireless music and advanced Active Noise Cancellation technology.