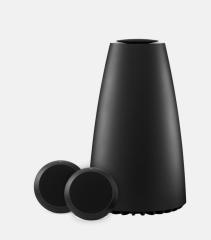

## **BEOLAB 3**

Small yet mighty, BeoLab 3 delivers the Integrated precise, powerful sound equivalent of a full-bodied sounds. Palatial are passive ing sound experiences. Celestial are conventional speaker roughly 10 times the size thanks to the unconventional design For room-filling music experiences and and two ICEpower amplifiers in each unit. invisible home theatre set-ups where flexibility and simple installation in an