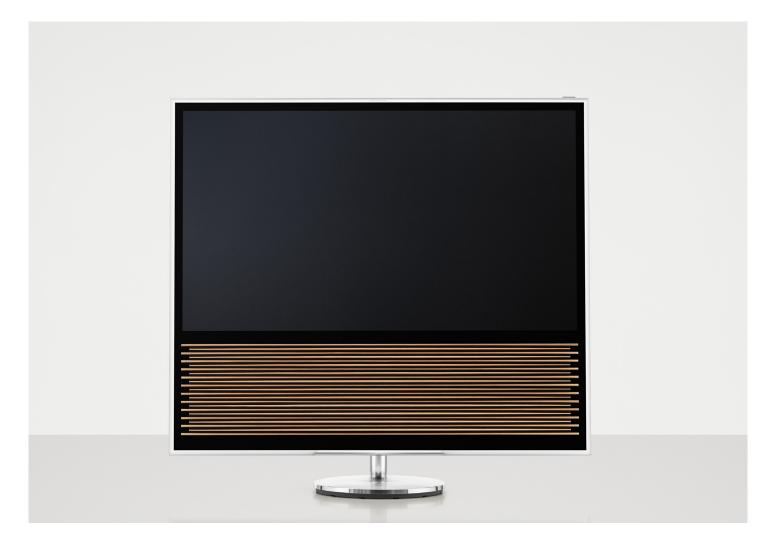

### BEOVISION 14 - 55

BeoVision 14 is a 4K Ultra HD LED TV It looks familiar but everything featuring a world of connectivity options, has changed, from the inside and out. integrated access to all your exciting Recrafted and refined for a whole new, apps and boasting a bigger and more lively appearance, rebooted for a more immersive sound than most stand- flexible and independent television alone speaker systems. It is much more experience. than a TV. It is a focal point for all your entertainment.

Frame: Aluminium or black Cabinet: Black Speaker lamellas: Oak wood Fabric covers: Black, driftwood beige, white, midnight green, forged iron grey, rumba red Placement: Motorised floor stand, motorised wall bracket, wall bracket with manual turn, easel stand