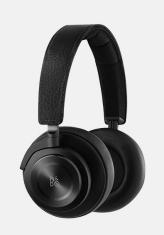

## **BEOPLAY H9**

With Beoplay H9, the focus is on the music. So you can enjoy all the power and precision of authentic Bang & Olufsen Signature Sound and move freely. Beoplay H9 features a rechargeable and replaceable battery with up to 14 hours of wireless music and advanced Active Noise Cancellation technology.