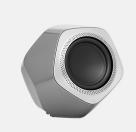

## **BEOLAB 3**

Small yet mighty, BeoLab 3 delivers the Integrated precise, powerful sound equivalent of a full-bodied sounds. Palatial are passive ing sound experiences. Celestial are conventional speaker roughly 10 times the size thanks to the unconventional design For room-filling music experiences and and two ICEpower amplifiers in each unit. invisible home theatre set-ups where flexibility and simple installation in an