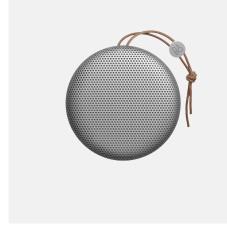

#### **BEOPLAY A9**

BeoPlay A9 is a one-point music system capable of handling all your music needs. Connect using AirPlay, DLNA or Bluetooth 4.0. BeoPlay A9 also features the BeoLink Multiroom technology, wirelessly uniting B&O PLAY and Bang & Olufsen products.