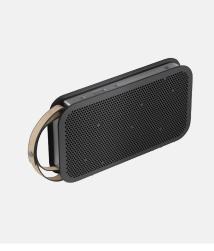

#### **BEOPLAY A6**

BeoPlay A6 is a one-point music system that fills the room with spectacular sound. This modern day jukebox allows for spacious sound and features the Beo-Link Multiroom technology that unites B&O PLAY and Bang & Olufsen products into one complete wireless system.