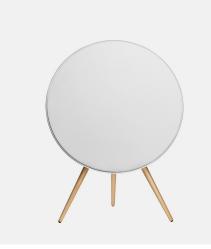

## BEOLAB 90

A perfect mix of world-class design and acoustics. Our most powerful digital loudspeaker to date, it provides you with clarity, range and a sound staging that is second-to-none. It features 360-degree design that will give you mind-blowing sound regardless of its placement.