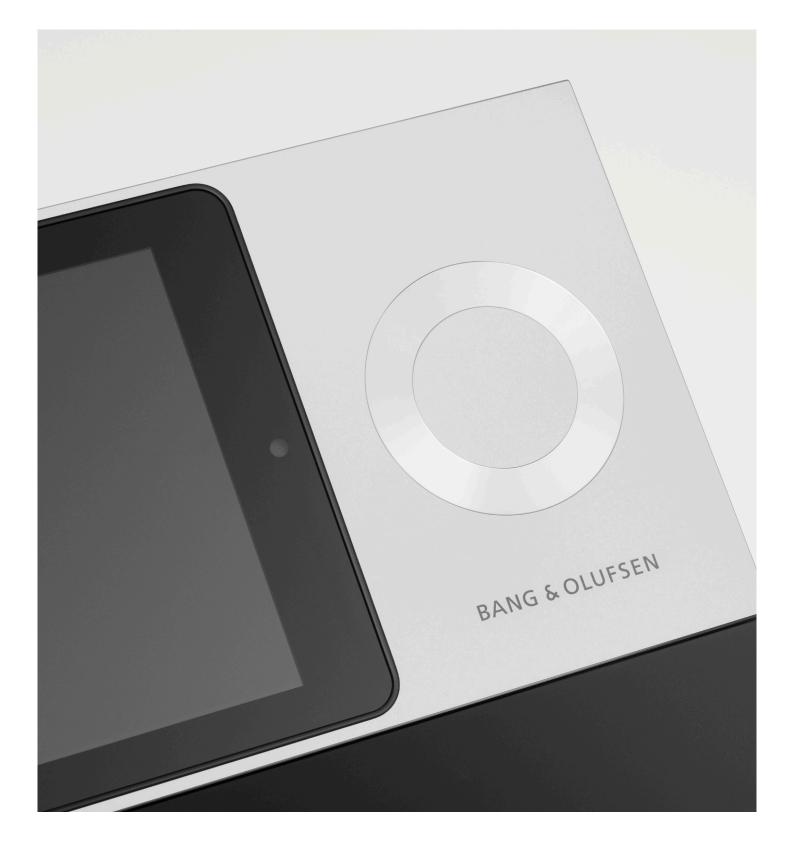

## IPAD HOLDER - ON WALL

for operating home automation systems your home automation system. in residential and commercial settings.

## IPAD HOLDER - IN WALL

This aluminium mount keeps your iPad Discretely display your iPad with this completely secure while easily displaying in-wall mount. It features a mounting its functions. The slim design presents cradle and magnetic bezel, which provide your device in a stylish manner and is ideal a semi-permanent point of control for

## LANDSCAPE MODE

| Item 28002 - iPad holder - Air on-wall aluminium  |
|---------------------------------------------------|
| Item 28004 - iPad holder - Air in-wall aluminium  |
| Item 28003 - iPad holder - Mini on-wall aluminium |
| Item 28005 - iPad holder - Mini in-wall aluminium |
| Item 28064 - iPad holder - Air on-wall Black      |
| Item 28062 - iPad holder - Air in-wall Black      |
| Item 28065 - iPad holder - Mini on-wall Black     |
| Item 28063 - iPad holder - Mini in-wall Black     |
| Item 28037 - iPad holder - Pro on-wall aluminium  |
| Item 28038 - iPad holder - Pro in-wall aluminium  |