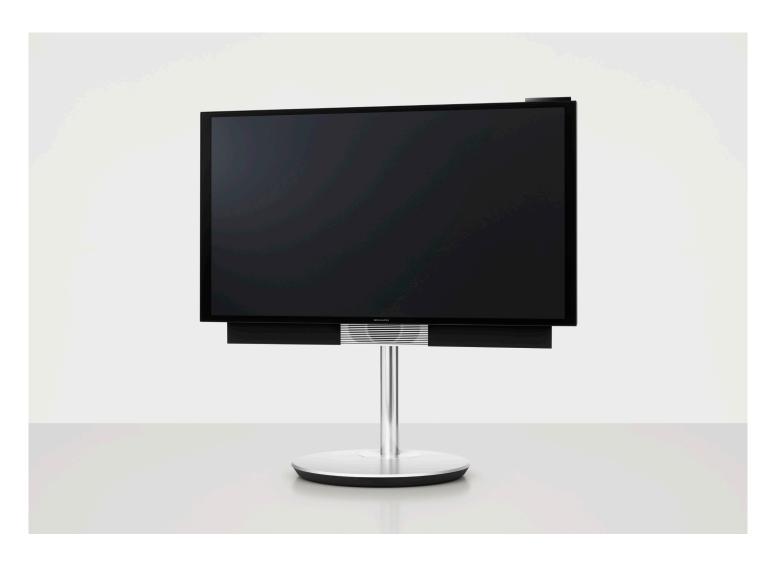

## **BEOVISION AVANT - 85**

The majestic 85" version of BeoVision BeoVison Avant is a celebration of move-Avant features cutting edge direct type LED technology with 2D local backlight dimming. These provide the flexibility necessary to bring the true power your very eyes. The design philosophy of Bang & Olufsen's most exacting standard, of cinema straight to your living room.

## Motorised stand

Today's interior design is highly influenced by smooth flow and an open floor plan design. Most BeoVisions are is designed with integrated motorised stand options, enabling one TV to cover multiple rooms/ viewing locations.