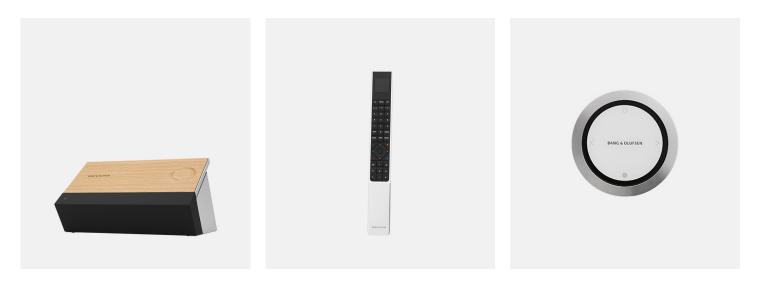

## **BEOSOUND MOMENT**

BeoSound Moment is an intelligent wireless music system that integrates your music and streaming services into one. With just one touch, you can operate the world's first wood interface. Includes Bluetooth, Multiroom App, Network connectivity & DLNA.

#### **BEOREMOTE ONE**

A technical feat in aluminium with a smooth unibody free from visible screws or sharp edges, BeoRemote One is ergo-nomic and intuitive to use.

## BEOLINK GATEWAY

Bang & Olufsen's automation engine, BeoLink Gateway is the key to controlling everything, from the curtains to the coffee maker – it is the mastermind behind your Bang & Olufsen Home Integration solution. The technology is integral to each Bang & Olufsen product, enabling seamless communication across our entire range of systems.