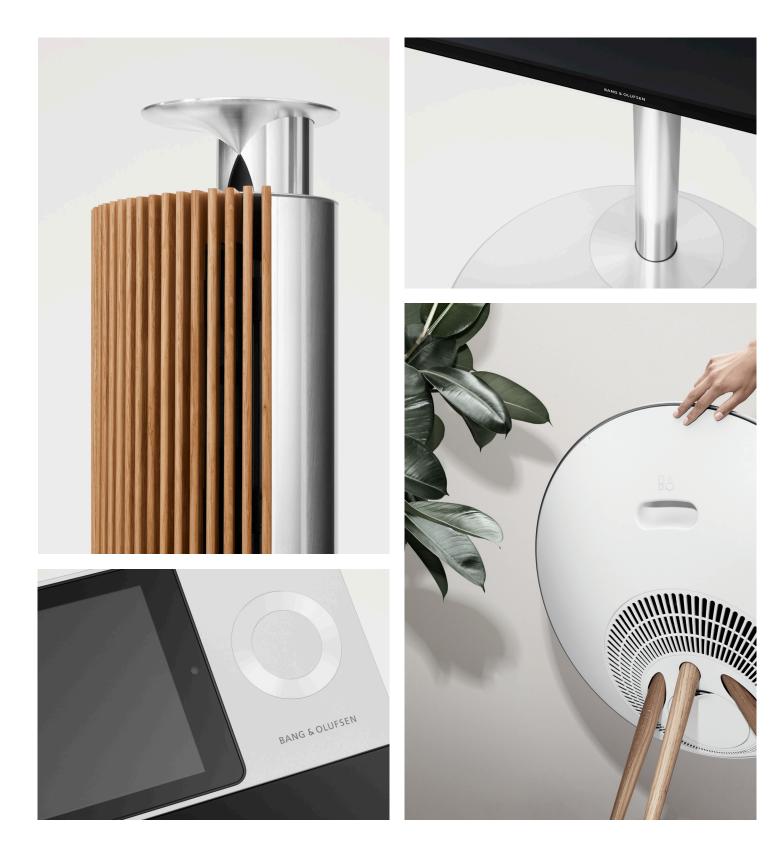

## THE BEOLAB DIFFERENCE

#### **Custom-made drivers**

Each individual driver used in BeoLab speakers is measured for unique performance characteristics. This data is then used to individually calibrate each amplifier for that perfectly balanced sound reproduction.

#### **Digital amplifiers**

All BeoLab speakers include dedicated amplifiers. Active loudspeaker technology with crystal clear sound amplification that ensures you get an unforgettable experience.

#### Acoustic Lens Technology

Another unique BeoLab technology is the acoustic lens. Its horizontal sound dispersion conveys smooth high-frequency sound evenly throughout the room enabling you to move around more freely while still experiencing perfect sound.

#### **Distinct materials**

To ensure an aesthetically pleasing appearance on all BeoLab speakers, only the very best aluminium is used – 99.9% pure aluminium is used to create surfaces like no one else in the world.

#### Temperature monitoring

BeoLab speakers monitor the internal temperature of the drivers and use this data intelligently to tame the amplifier's power outputs, and if need be, protect the drivers against overheating the coils.

#### WiSA

BeoLab speakers are available with no latency wireless sound, perfect for insync multichannel audio presenting you with freedom to place or move them anywhere in the room.

#### Adaptive Bass Linearisation

To deliver ultra-high-intensity bass without risking woofer damage when playing at full volume, Bang & Olufsen's Adaptive Bass Linearisation constantly monitors and adapts the lows.