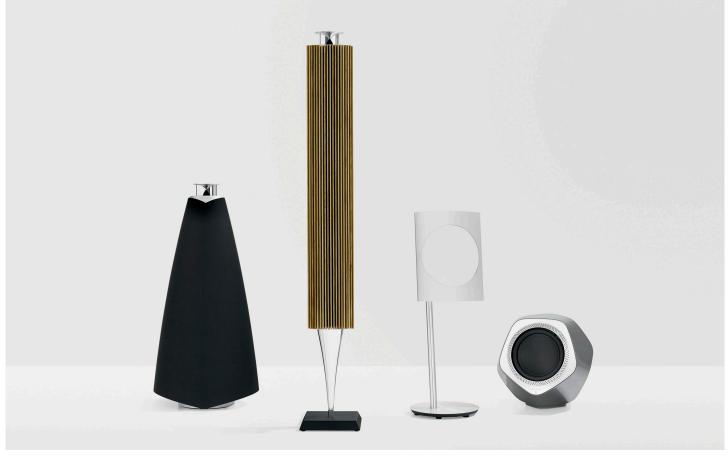

## BEOLAB 90

A perfect mix of world-class design and acoustics. Our most powerful digital loudspeaker to date, it provides you with clarity, range and a sound staging that is second-to-none. It features 360-degree design that will give you mind-blowing sound regardless of its placement.

## **BEOLAB 20**

BeoLab 20 offers Immaculate Wireless Sound for crystal clear, wireless bliss, giving you the freedom to decorate your room. Its powerful and refined performance comes from the active speaker design and the uncompromising engineering of its digital sound engine.

## BEOLAB 19

Part of our collection of Immaculate Wireless Sound-enabled loudspeakers BeoLab 19 is a subwoofer for deep bass signals.

#### **BEOLAB 18**

Part of our collection of Immaculate Wireless Sound-enabled loudspeakers Beo-Lab 18 is a sophisticated reincarnation of our renowned column loudspeaker.

#### **BEOLAB 17**

Part of our collection of Immaculate Wireless Sound-enabled loudspeakers BeoLab 17 can be positioned anywhere from bookshelves to walls or in corners, to shape incredibly robust wireless sound.

#### **BEOLAB 5**

2500 watts of exceptional digital amplification create a bigger, clearer, more realistic sound in your living room than you thought possible. BeoLab 5 also analyses the "sound of the room" and adjusts its own performance accordingly.