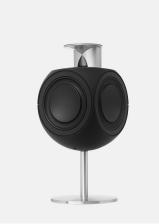

## BEOLAB 90

A perfect mix of world-class design and acoustics. Our most powerful digital loudspeaker to date, it provides you with clarity, range and a sound staging that is second-to-none. It features 360-degree design that will give you mind-blowing sound regardless of its placement.