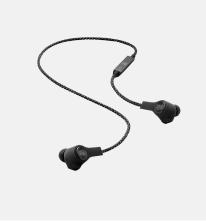

#### EARSET 3i

For active people on the move, EarSet 3i (with microphone) & EarSet A8 fit perfectly round the ears for secure in-ear sound from dynamic full-tone loudspeakers that will amaze you, especially weighing just 8 grams.