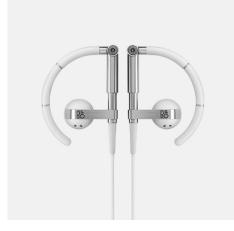

#### EARSET 3i

For active people on the move, EarSet 3i (with microphone) & EarSet A8 fit perfectly round the ears for secure in-ear sound from dynamic full-tone loudspeakers that will amaze you, especially weighing just 8 grams.

Available in: Black, white

The Earphones features dynamic full tone loudspeakers mounted on a telescopic bar. They're constructed according to the open loudspeaker principle that lets through some environmental sounds, so you're not entirely cut off from the world.