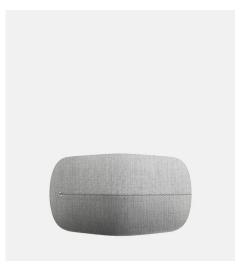

#### **BEOPLAY A9**

BeoPlay A9 is a one-point music system capable of handling all your music needs. Connect using AirPlay, DLNA or Bluetooth 4.0. BeoPlay A9 also features the BeoLink Multiroom technology, wirelessly uniting B&O PLAY and Bang & Olufsen products.