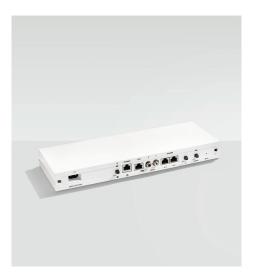

## BEOLINK GATEWAY

Bang & Olufsen's automation engine, BeoLink Gateway is the key to controlling everything, from the curtains to the coffee maker – it is the mastermind behind your Bang & Olufsen Home Integration solution. The technology is integral to each Bang & Olufsen product, enabling seamless communication across our entire range of systems.

## BEOLINK NL/ML CONVERTER

This versatile product can serve multiple functions simultaneously, including bridging sound and control between the new digital Network Link and the analog Master Link system. Furthermore, the BeoLink NL/ML Converter adds an extra speaker zone to any Master Link or Network Link system, including individual source select and control, to perfectly synchronise sound throughout a home.