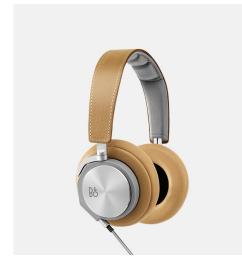

## BEOPLAY H7

Premium wireless over-ear headphone, fine-tuned to bring you sound that stays true to the music, with or without the cord. A single charge keeps the H7 playing from the moment you turn it on until you take them off at night.