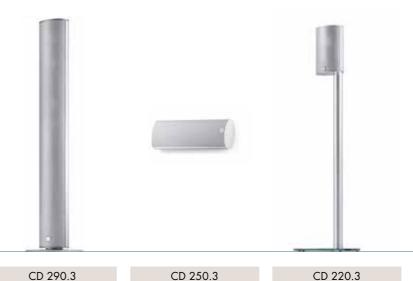

- Elegant column shape
- Timeless design
- High-quality aluminum cabinets
- Aluminum midrange-bass system
- Aluminum-manganese tweeter system
- Metal grill front cover
- Center speaker incl. wall mount
- Unobtrusive cabling in the base of the freestanding loudspeaker
- Small speaker incl. wall moun
- Matching speaker stands: LS 250.2, LS 90.2

CD 290.3

14 x 105 x 10 cm 5.5" x 42.3" x 3.9"

Color

WxHxD

43 x 14 x 10 cm 16.9" x 5.5" x 3.9"

Color

 $W \times H \times D$ 

 $14 \times 21.5 \times 10 \text{ cm}$ 