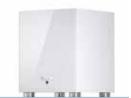

## CD

With its stylish oval cabinet shape, our CD series is extremely elegant. The slim appearance and high quality surfaces in brushed aluminum or "high-gloss" lacquer round off the modern, timeless look. Behind the neutral front cover in matching body color there is Canton technology with aluminum loudspeaker equipment. The freestanding loudspeakers also thrill listeners with a surprisingly powerful bass reproduction and do not require an additional subwoofer.