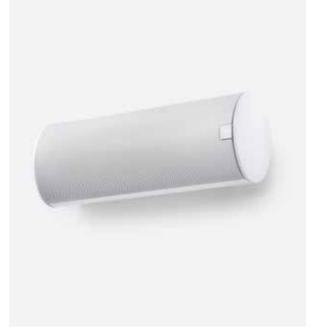

- Elegant column shape
- Timeless design
- High-quality aluminum cabinets
- Aluminum midrange-bass system
- Aluminum-manganese tweeter system
- Metal grill front cover
- Center speaker incl. wall mount
- Unobtrusive cabling in the base of the freestanding loudspeaker
- Small speaker incl. wall moun
- Matching speaker stands: LS 250.2, LS 90.2