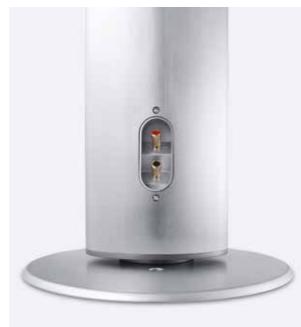

- Elegant column shape
- Timeless design
- High-quality aluminum cabinets
- Aluminum midrange-bass system
- Aluminum-manganese tweeter system
- Metal grill front cover
- Center speaker incl. wall mount
- Unobtrusive cabling in the base of the freestanding loudspeaker
- Small speaker incl. wall moun
- Matching speaker stands: LS 250.2, LS 90.2