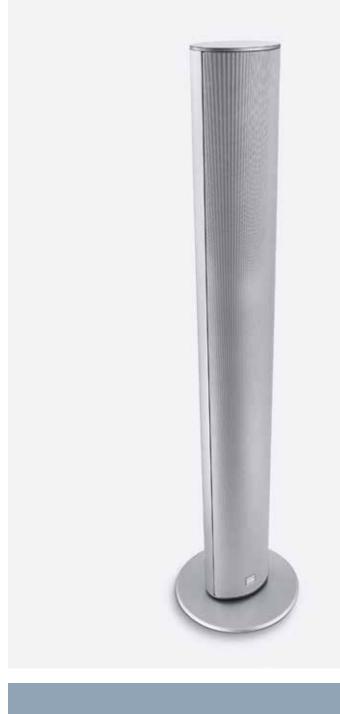

## CD

With its stylish oval cabinet shape, our CD series is extremely elegant. The slim appearance and high quality surfaces in brushed aluminum or "high-gloss" lacquer round off the modern, timeless look. Behind the neutral front cover in matching body color there is Canton technology with aluminum loudspeaker equipment. The freestanding loudspeakers also thrill listeners with a surprisingly powerful bass reproduction and do not require an additional subwoofer.

- Elegant column shape
- Timeless design
- High-quality aluminum cabinets
- Aluminum midrange-bass system
- Aluminum-manganese tweeter system
- Metal grill front cover
- Center speaker incl. wall mount
- Unobtrusive cabling in the base of the freestanding loudspeaker
- Small speaker incl. wall moun
- Matching speaker stands: LS 250.2, LS 90.2

CD 290.3

14 x 105 x 10 cm 5.5" x 42.3" x 3.9"

Color

WxHxD

43 x 14 x 10 cm 16.9" x 5.5" x 3.9"

Color

 $W \times H \times D$ 

 $14 \times 21.5 \times 10 \text{ cm}$ 