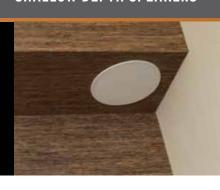

# **SHALLOW DEPTH SPEAKERS**

Creating a benchmark in architectural audio excellence, the Reference Series shallow depth in-ceiling architectural speakers deliver a level of realism and subtlety that surpasses and even intimidates competing designs. With ultra-slim 50mm back boxes, these speakers belie their size with full, detailed sound in any installation

### THIN IS IN

Some of the most compact in-ceiling speakers on the market, the SLM-5400-C and SLM-3400-C feature an ultra-slim (50mm) depth with a fully enclosed back box and legendary KLIPSCH acoustic performance. The thin fire-rated metal back box provides exceptional sound isolation and low frequency response.