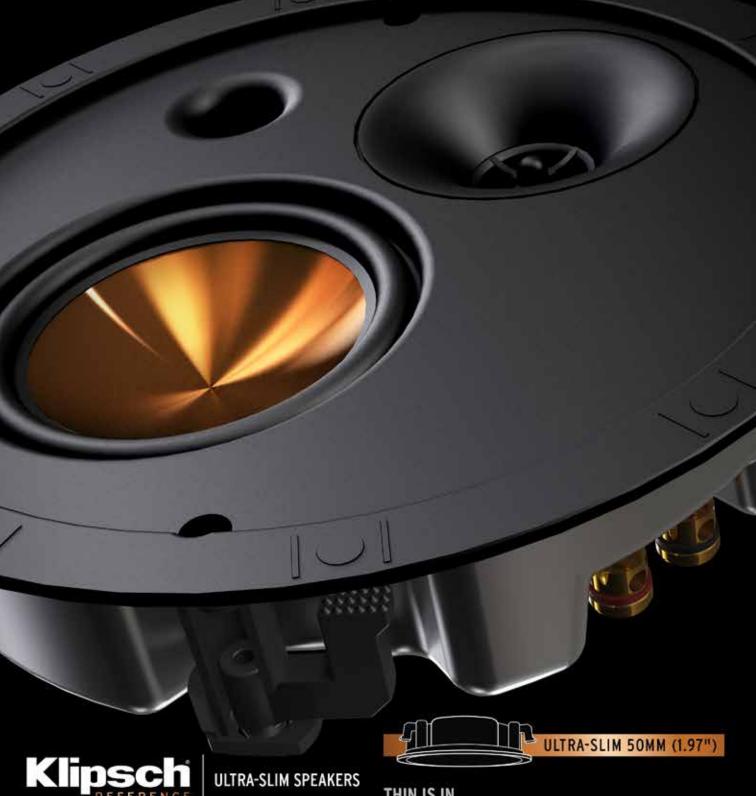

# GREAT DEPTH FROM THE SHALLOWS

### THIN IS IN

Some of the most compact in-ceiling speakers on the market, the SLM-5400-C and SLM-3400-C feature an ultra-slim (50mm) depth with a fully enclosed back box and legendary KLIPSCH acoustic performance. The thin fire-rated metal back box provides exceptional sound isolation and low frequency response.

Featuring the same powerful acoustic design as the legendary Reference architectural series, these speakers bring classic Klipsch sound to an ultra-slim package. The flat, magnetic, minimum bezel grille gives a modern and discreet look for great sound in the spaces where we live.