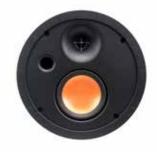

# SLM-3400-C 4" SHALLOW DEPTH IN-CEILING SPEAKER

| FREQUENCY RESPONSE    | 92Hz-20KHz +/- 3dB                                          |
|-----------------------|-------------------------------------------------------------|
| SENSITIVITY           | 90dB @ 2.83V/1 meter                                        |
| IMPEDANCE             | 8 ohms compatible                                           |
| RECOMMENDED AMP POWER | 50W                                                         |
| POWER HANDLING        | 120W Peak                                                   |
| HIGH FREQUENCY DRIVER | 1" (2.5cm) aluminum dome tweeter with a round Tractrix Horn |
| LOW FREQUENCY DRIVER  | 4" (10.2cm) IMG woofer                                      |
| DIAMETER              | 10.516" (26.7cm)                                            |
| CUTOUT DIAMETER       | 8.15" (20.7cm)                                              |
| MOUNTING DEPTH        | 1.97" (5cm)                                                 |
| WEIGHT                | 7.4 lbs. (3.35kg)                                           |
| INSTALLATION KIT      | IK-650-C or IK-650-C II (sold separately)                   |