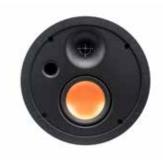

## SLM-5400-C 4" SHALLOW DEPTH IN-CEILING SPEAKER

| FREQUENCY RESPONSE    | 90Hz-20KHz +/- 3dB                                          |
|-----------------------|-------------------------------------------------------------|
| SENSITIVITY           | 91dB @ 2.83V/1 meter                                        |
| IMPEDANCE             | 8 ohms compatible                                           |
| RECOMMENDED AMP POWER | 50W                                                         |
| POWER HANDLING        | 120W Peak                                                   |
| HIGH FREQUENCY DRIVER | 1" (2.5cm) titanium dome tweeter with a round Tractrix Horn |
| LOW FREQUENCY DRIVER  | 4" (10.2cm) Cerametallic™ woofer                            |
| DIAMETER              | 9.516" (24.17cm)                                            |
| CUTOUT DIAMETER       | 8.15" (20.7cm)                                              |
| MOUNTING DEPTH        | 1.97" (5cm)                                                 |
| WEIGHT                | 7.4 lbs. (3.35kg)                                           |
| INSTALLATION KIT      | IK-650-C or IK-650-C II (sold separately)                   |
|                       |                                                             |