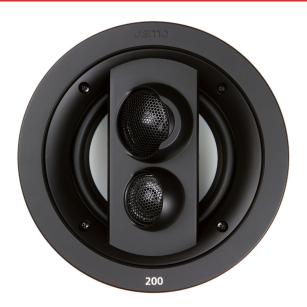

The IC 206 LCR FG features a 6.5" Injected Molded Graphite woofer for exceptional low frequency response with incredibly low distortion. A 1" Polymer Soft Dome tweeter and 1.5" Polymer Soft Dome midrange reproduce mid and high frequencies with precision, detail, and clarity without harshness at high volumes. Drawing from the award-winning industrial design of the Jamo Custom 400 Series, the IC 206 LCR FG espouses high performance audio with high design, while the flat magnetic paintable grille allows it to disappear completely into its environment.

## **Features**

White Flat Paintable Grille

Allows each speaker to completely disappear into its environment

Injection Molded Graphite Woofer

Combines maximum rigidity with minimal weight for exceptional mid and low frequency response

**Pivot Tweeter** 

For user-customizable directivity and limitless placement options

Tweeter Bridge

Allows for complete ease of install and maximum baffle rigidity