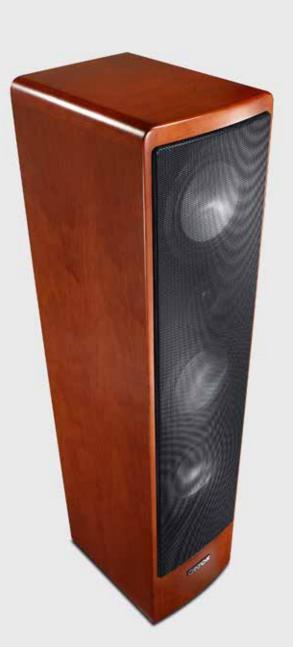

## ERGO

Anyone looking for that classic hi-fi sound will find exactly what they want with the Ergo series. The timeless design with premium real-wood veneer, the metal grill front covers, the rounded cabinet corners typical of Ergo, and the classic chassis arrangement: tweeters and midrange at the top and massive bass at the bottom with bass reflex pipe facing out to the front.