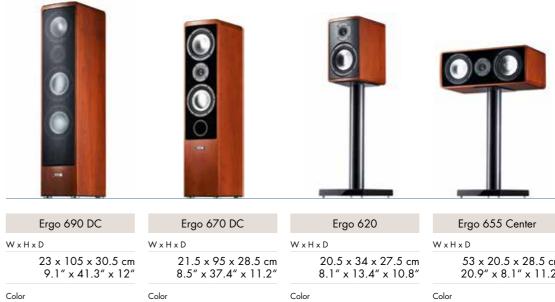

- midrange speakers

- Bi-wiring terminal
- Metal grill front cover, removable
- Matching speaker stand: LS 650

Cherry veneer Black metal grill

Wenge veneer Black metal grill

53 x 20.5 x 28.5 cm 20.9" x 8.1" x 11.2" 