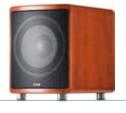

SUB 650 WxHxD 36 x 48 x 50 cm 14.2" x 18.9" x 19.7" Color

Black ash veneer Black metal grill