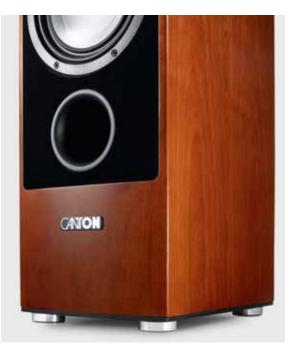

## ERGO

Anyone looking for that classic hi-fi sound will find exactly what they want with the Ergo series. The timeless design with premium real-wood veneer, the metal grill front covers, the rounded cabinet corners typical of Ergo, and the classic chassis arrangement: tweeters and midrange at the top and massive bass at the bottom with bass reflex pipe facing out to the front.