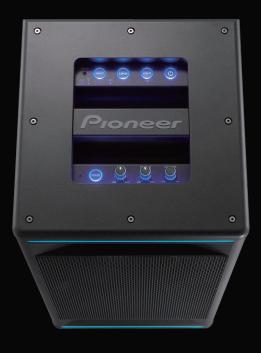

### TERMINALS

- > USB (Rear, Ver. 2.0)
- > Audio Input (Top, 3.5 mm)
- > CHAIN Input (Rear, RCA)
- > CHAIN Output (Rear, RCA)

#### CONVENIENCE

> Multicolour (Mix/Single) Front LED Illumination for Rave & Chill

(\*)

- > Pioneer Club Sound App for Playlist/Volume/Lighting Control
- > Voice Command Support with Built-in Mic and HFP Profile for Playlist Selection
- Bluetooth Wireless Technology (ver. 4.2+LE, profile: A2DP/ AVRCP/HFP/HSP, codec: SBC)
- > Bluetooth Auto Reconnect/Wakeup
- > Party Chain
- > Direct Access to Bass/Treble/Volume Control via Top Panel
- > Stereo Pair Mode for Wirelessly Connecting Two Units
- > Vertical or Horizontal Layout
- Auto Standby
- > Carrying Handle

All other trademarks and registered trademarks are the property of their respective holders.

Call Your Playlists Change songs by voice command

You can instantly switch to a different playlist on your music services such as Spotify, TuneIn by pressing the "Voice" button on the unit's top panel and calling out "Play [name of playlist]" to the built-in mic.

## Pioneer Club Sound App

Control playlists, volume, lighting and more

Use the free Pioneer Club Sound App to save your playlists on RAVE/ CHILL presets, as well as control the LED mode.