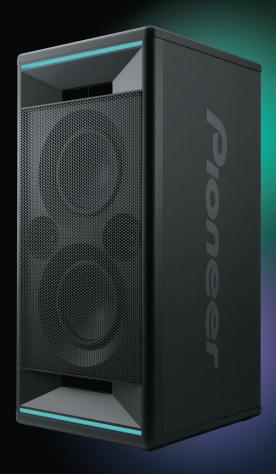

# Rock the House with the Real Sound and Feel

For those who love clubs, club music, and club atmosphere, the Club7 brings all the excitement to your home in a one-box audio system. As an established brand among professional music-makers, Pioneer has the expertise to provide powerful performance along with quality sound. What's more, Rave and Chill LED illumination modes enhance the party mood by activating in sync with the music. Just push the top button to call up playlists with your voice. Connect two or more units for an extra boost.

#### CONVENIENCE

> Multicolour (Mix/Single) Front LED Illumination for Rave & Chill

(\*)

- > Pioneer Club Sound App for Playlist/Volume/Lighting Control
- > Voice Command Support with Built-in Mic and HFP Profile for Playlist Selection
- Bluetooth Wireless Technology (ver. 4.2+LE, profile: A2DP/ AVRCP/HFP/HSP, codec: SBC)
- > Bluetooth Auto Reconnect/Wakeup
- > Party Chain
- > Direct Access to Bass/Treble/Volume Control via Top Panel
- > Stereo Pair Mode for Wirelessly Connecting Two Units
- > Vertical or Horizontal Layout
- Auto Standby
- > Carrying Handle

# Rave & Chill Lighting Club-like illumination effects

Two illumination modes offer the ideal atmosphere for your mood or music. You can select mixed or single colour lights.

- Rave LED Mode: lights flash in sync to the beat of music for a pumped-up feel
- Chill LED Mode: lights slowly glow to the rhythm, enhancing the mood