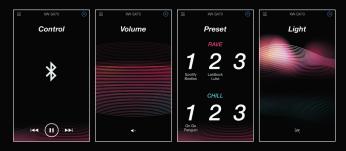

## Pioneer Club Sound App

Control playlists, volume, lighting and more

Use the free Pioneer Club Sound App to save your playlists on RAVE/ CHILL presets, as well as control the LED mode.